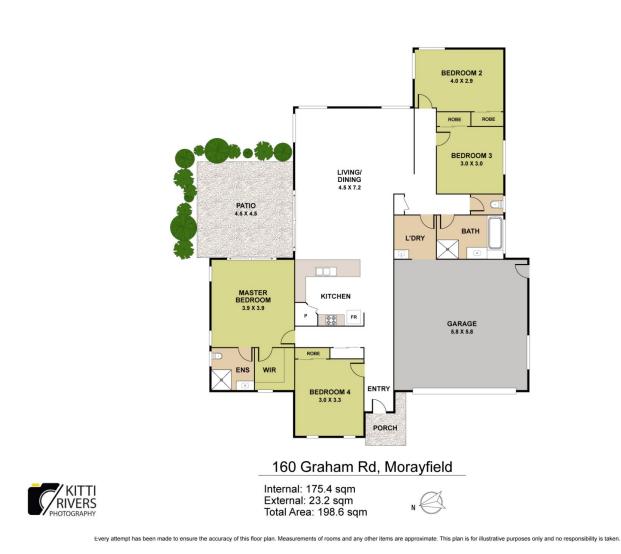

## 160 Graham Road Morayfield QLD

Rare wide frontage home with side access with room for boat, caravan, pool or shed in central Morayfield.

Team Amanda & Naomi are proud to present to you this wonderful spacious family home in the heart of Morayfield!

Featuring a large air conditioned open plan design, the living room is a feature at the rear of the home. The beautiful kitchen, complete with breakfast bar for 4 or more, comes complete with dishwasher, walk in panty & is adjacent to the tiled dining area that overlooks the large alfresco patio.

The main bedroom is absolutely huge, large enough for a king size bed, a chest of drawers or tall boy & side tables. Complete with a stylish ensuite & WIR & the master suite is separate from the other bedrooms of the house with it's

## 4 🍋 2 🚔 4 🚘

| Price         |
|---------------|
| Building Size |
| Land Size     |
| View          |

- : \$ 360,000
- : 175 sqm : 670 sqm

: https://www.positionone.com.au/sale/qld /redcliffe-bribie-caboolture/morayfield/re sidential/house/5676663