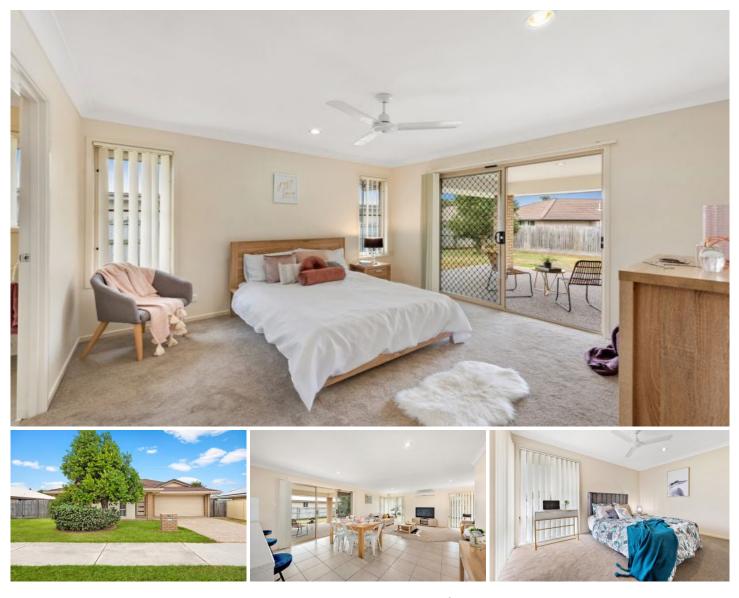

Featuring a large air conditioned open plan design, the living room is a feature at the rear of the home. The beautiful kitchen, complete with breakfast bar for 4 or more, comes complete with dishwasher, walk in panty & is adjacent to the tiled dining area that overlooks the large alfresco patio.

The main bedroom is absolutely huge, large enough for a king size bed, a chest of drawers or tall boy & side tables. Complete with a stylish ensuite & WIR & the master suite is separate from the other bedrooms of the house with it's