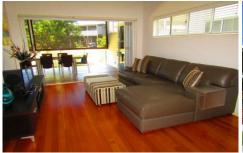

On entry, the soaring cathedral ceiling void adds impact and grandeur, from here the spacious open plan design spreads effortlessly to a large private deck. This picturesque outdoor space will become the central hub of living here, with plenty of space for outdoor living and dining with a tranquil outlook.

Other wonderful features include:

- -Open plan living dining kitchen
- -Sleek modern kitchen with stainless steel appliances including dishwasher, stone bench tops and plenty of

3 🔄 2 🔓 2 😭

**View :** https://www.positionone.com.au/lease/qld/southsi de/camp-hill/residential/townhouse/5676652