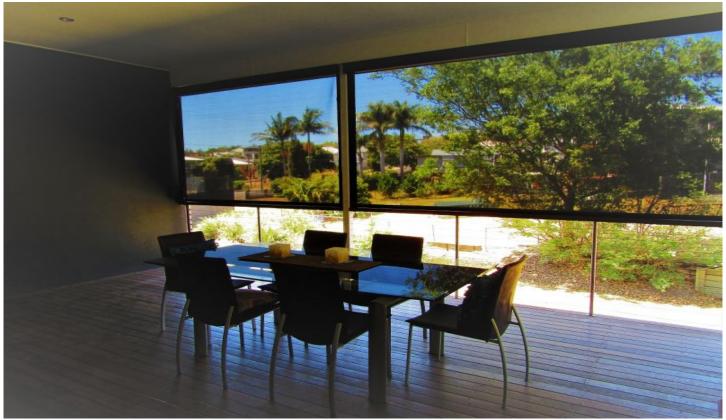

On entry, the soaring cathedral ceiling void adds impact and grandeur, from here the spacious open plan design spreads effortlessly to a large private deck. This picturesque outdoor space will become the central hub of living here, with plenty of space for outdoor living and dining with a tranquil outlook.

Other wonderful features include:

- -Open plan living dining kitchen
- -Sleek modern kitchen with stainless steel appliances including dishwasher, stone bench tops and plenty of

3 🔄 2 🔓 2 😭

**View :** https://www.positionone.com.au/lease/qld/southsi de/camp-hill/residential/townhouse/5676652