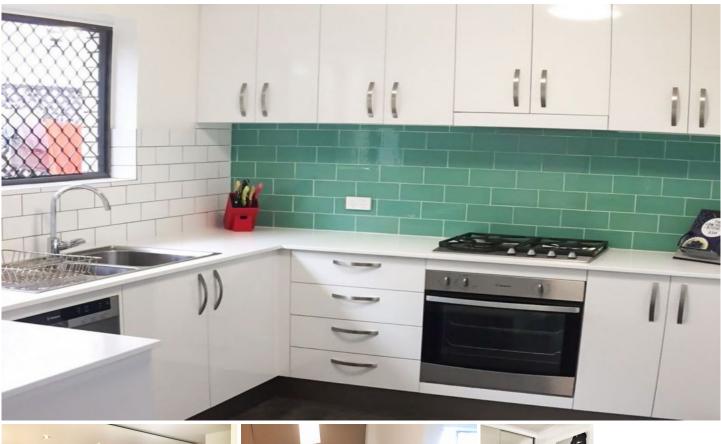

## 3/10 Gosford Street Mount Gravatt QLD

You will fall in love with this beautifully renovated, spacious townhouse. On the lower level, step into the large but cosy lounge with suspended ceiling, downlights and warm timber flooring, that lead you through into the separate dining room thoughtfully positioned adjacent to your magnificent kitchen. On the upper level you will find two spacious bedrooms and main bathroom.

This property is located in the catchment area for Mount Gravatt State School and Mount Gravatt State High School.

Other features include: -Open plan living dining area -Modern kitchen with white two pac cupboards, stone bench tops and dishwasher -Combined bathroom laundry -Security screens