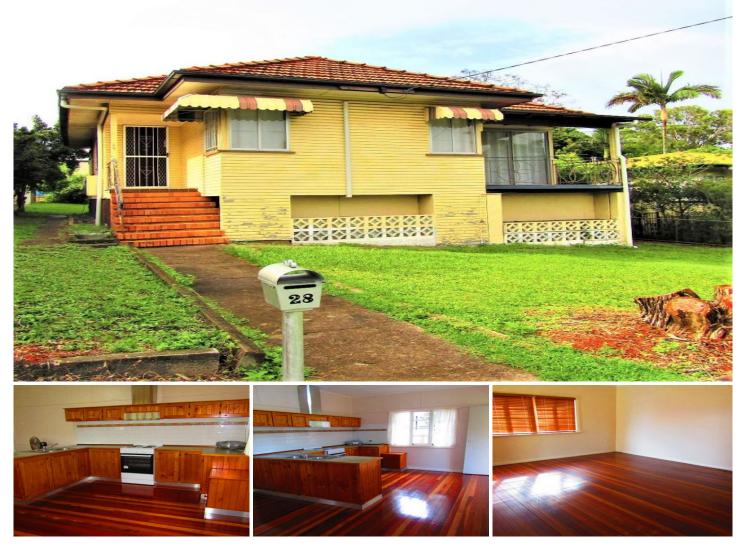

## 28 Tudor Street Mount Gravatt QLD

This property is located straight across the road from St. Agnes Catholic Primary School and Mt. Gravatt State Primary is just over your back fence.

Just a short drive away is Mt. Gravatt Central shopping precinct with various cafes & restaurants, as well as both Westfield Garden City & Carindale Shopping Centres & Cinemas!

Features include:

- \*Polished timber floors throughout
- \*Large living room
- \*Functional kitchen with electric cooking
- \*Dining area off kitchen
- \*Three bedrooms
- \*Master bedroom has air conditioning and built in robes
- \*Bathroom has shower only (no bath tub)