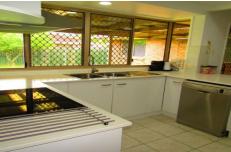

- \*Tiled open plan kitchen and second living/family room with air conditioning
- \*Separate carpeted main living and dining area with air conditioning
- \*Modern kitchen including dishwasher and stone bench tops
- \*Four double sized carpeted bedrooms with built-in robes