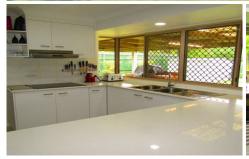

- \*Tiled open plan kitchen and second living/family room with air conditioning
- \*Separate carpeted main living and dining area with air conditioning
- \*Modern kitchen including dishwasher and stone bench tops
- \*Four double sized carpeted bedrooms with built-in robes