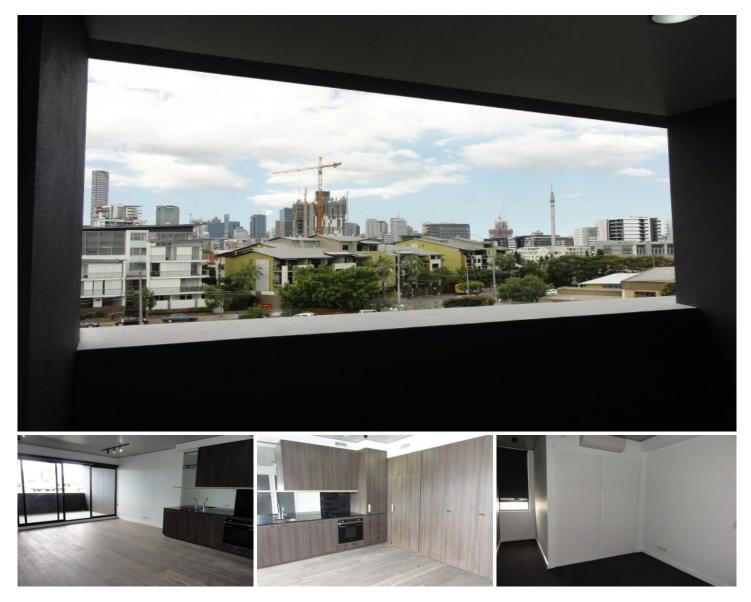

404/31 Bank Street West End QLD

This unfurnished, Onyx apartment is situated in the highly sought after suburb of West End and only 3 km from the Brisbane CBD. Located on the fourth level this apartment has amazing City Views and is just a short stroll to the West End Markets, bars and restaurants.

This two bedroom apartment oozes luxury whilst exhibiting spacious open plan living and dining, flowing seamlessly on to the private balcony. Entertain with ease and elegance in the stylish kitchen, complete with stone benches and quality stainless steel appliances including dishwasher.

Other features include:

Open plan air conditioned living dining kitchen Two air conditioned carpeted bedrooms with built in wardrobes

Master bedroom has ensuite and access to balcony

View : https://www.positionone.com.au/lease/qld/inner-s outh/west-end/residential/apartment/5676635