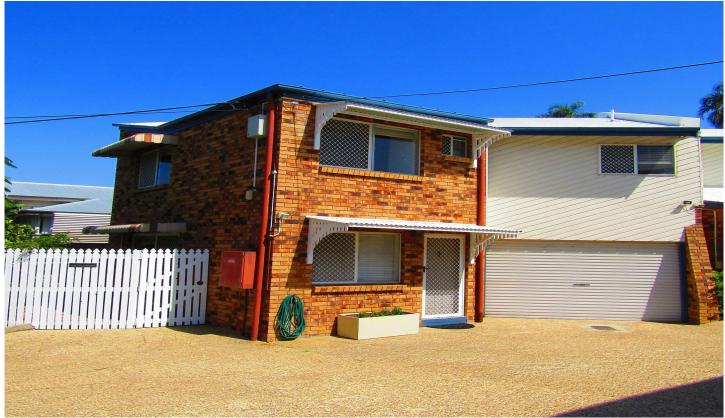

## 1/64 Lewis Street Camp Hill QLD

This lovely two level, 2 bedroom townhouse boasts so much space!

The townhouse is located in a tree lined elevated position. The spaciousness continues with 2 oversized bedrooms, all with built-ins and the huge main bedroom.

Please note that there is one single lock up garage.

## **Property Features:**

- The spacious open plan living area has easy access to the entertainment area
- The large entertainment area and courtyard is ideal for those more casual dining occasions
- Air Conditioned
- Modern timber Kitchen with dishwasher
- Two bedrooms with built in robes.