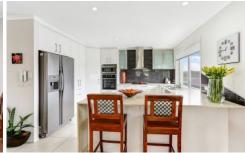

## **UPSTAIRS:**

- -Open plan, air conditioned, living dining that opens out to deck
- -Spacious kitchen with Caesar-stone bench tops, stainless steel appliances, including a plumbed in fridge which stays in the property
- -Three good sized bedrooms all with built in robes and ceiling fans
- -Master bedroom also has ensuite bathroom
- -Modern family bathroom, also with Caesar-stone bench