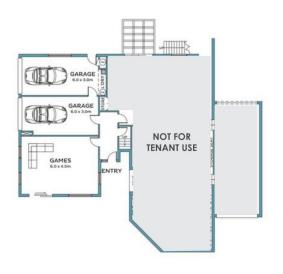

141 Lowanna Drive Buddina QLD

You are just moments from parks, shops, cafes and pristine beaches, as well as close proximity to the billion dollar Sunshine Coast Hospital precinct.

UPPER LEVEL ONLY, INCLUDING DOWNSTAIRS RUMPUS, TWO SINGLE REMOTE LOCK UP GARAGES & POOL!

3 🚑 2 🚔 2 😭

**View :** https://www.positionone.com.au/lease/qld/sunshine-coast/buddina/residential/house/5676632

Allison Altoft 0738434511

**GROUND FLOOR** 

FIRST FLOOR