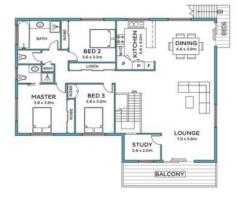

## **UPSTAIRS:**

- -Open plan, air conditioned, living dining that opens out to deck
- -Spacious kitchen with Caesar-stone bench tops, stainless steel appliances, including a plumbed in fridge which stays in the property
- -Three good sized bedrooms all with built in robes and ceiling fans
- -Master bedroom also has ensuite bathroom
- -Modern family bathroom, also with Caesar-stone bench

3 🚑 2 🚔 2 😭

**View :** https://www.positionone.com.au/lease/qld/sunshine-coast/buddina/residential/house/5676632

Allison Altoft 0738434511

**GROUND FLOOR** 

FIRST FLOOR