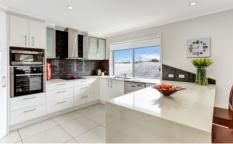

## **UPSTAIRS:**

- -Open plan, air conditioned, living dining that opens out to deck
- -Spacious kitchen with Caesar-stone bench tops, stainless steel appliances, including a plumbed in fridge which stays in the property
- -Three good sized bedrooms all with built in robes and ceiling fans
- -Master bedroom also has ensuite bathroom
- -Modern family bathroom, also with Caesar-stone bench