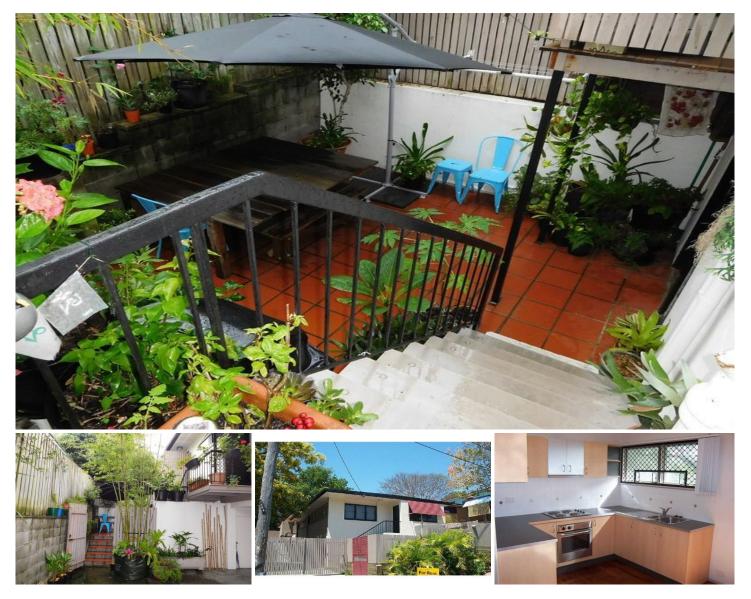

## 2/25 Young Street Milton QLD

This is a neatly presented 1 bedroom unit conveniently located as you are able to walk to Rosalie Villiage Cafe precinct, train, bus, parks and the heart of Paddington and Suncorp Stadium

Features include:-

- \* 1 WEEKS FREE RENT INCLUDED!
- Kitchen with ample cupboard space
- Combined lounge/dining area
- Air conditioning living room
- Carport x 1
- Built in robes
- Security Screen throughout
- Paved courtyard
- Internal laundry
- Inspections can be made by appointment if required
- Pets considered upon application