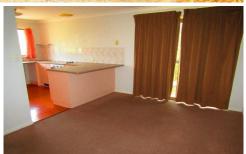

## Features include:

- \*Tiled entry area great for shoes, coats, umbrellas
- \*Air Conditioned, L-Shaped, Living Room
- \*Dining area of kitchen
- \*Functional kitchen with plenty of cupboard space (no dishwasher)
- \*Separate laundry room
- \*Three bedrooms all with wardrobes
- \*Main bedroom has access to two-way bathroom
- \*Bathroom has separate shower and separate bath tub
- \*Separate toilet