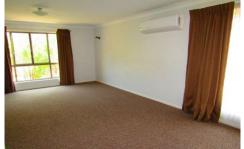

## Features include:

- \*Tiled entry area great for shoes, coats, umbrellas
- \*Air Conditioned, L-Shaped, Living Room
- \*Dining area of kitchen
- \*Functional kitchen with plenty of cupboard space (no dishwasher)
- \*Separate laundry room
- \*Three bedrooms all with wardrobes
- \*Main bedroom has access to two-way bathroom
- \*Bathroom has separate shower and separate bath tub
- \*Separate toilet