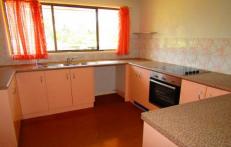

## Features include:

- \*Tiled entry area great for shoes, coats, umbrellas
- \*Air Conditioned, L-Shaped, Living Room
- \*Dining area of kitchen
- \*Functional kitchen with plenty of cupboard space (no dishwasher)
- \*Separate laundry room
- \*Three bedrooms all with wardrobes
- \*Main bedroom has access to two-way bathroom
- \*Bathroom has separate shower and separate bath tub
- \*Separate toilet