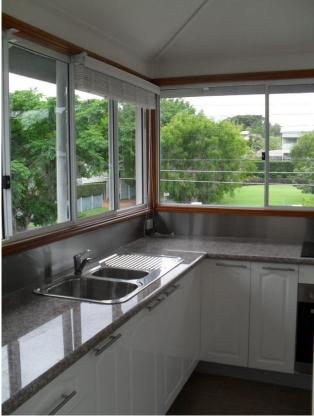

Step inside this low maintenance, renovated 1 bedroom unit in a quiet tree lined Norman Park street.

- ? The unit boasts open plan living and dining.
- ? Private courtyard
- ? Bedroom with air conditioning
- ? High ceilings
- ? Plenty of storage