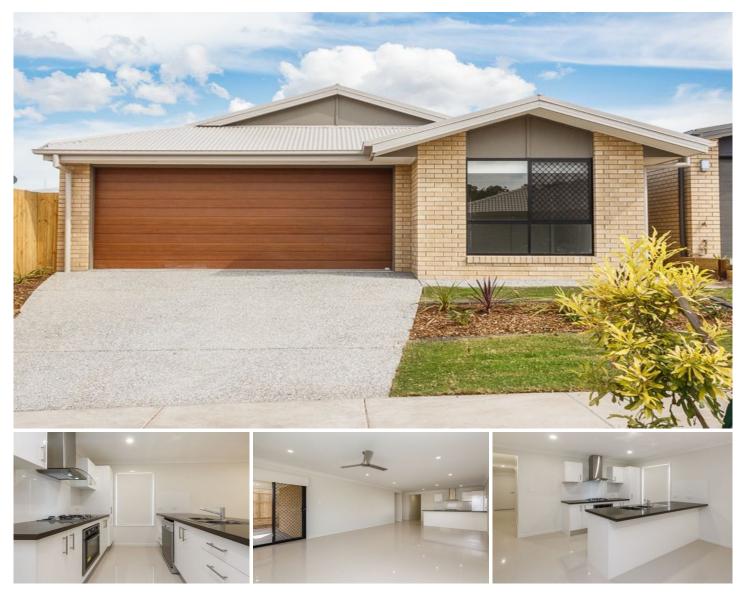

64 Skyblue Circuit Yarrabilba QLD

This lowset brick home situated in Yarrabilba has easy access to every amenity a family needs - education, shopping, transport and recreation. The property is ideally positioned halfway between Brisbane and the Gold Coast to enjoy the best of two worlds - sand and surf of the gold coast and the capital city attractions of Brisbane.

## Wonderful features include:

-Tiled, open plan, air conditioned, dining kitchen area

-Modern kitchen with stone benches, gas cook top, stainless steel appliances including dishwasher

-Four carpeted bedrooms all with ceiling fans and built-in wardrobes

-Master bedroom includes a spacious en-suite bathroom and walk-in robe

-Main bathroom has separate shower, separate bath and separate toilet

View : https://www.positionone.com.au/lease/qld/logan/y arrabilba/residential/house/5676620