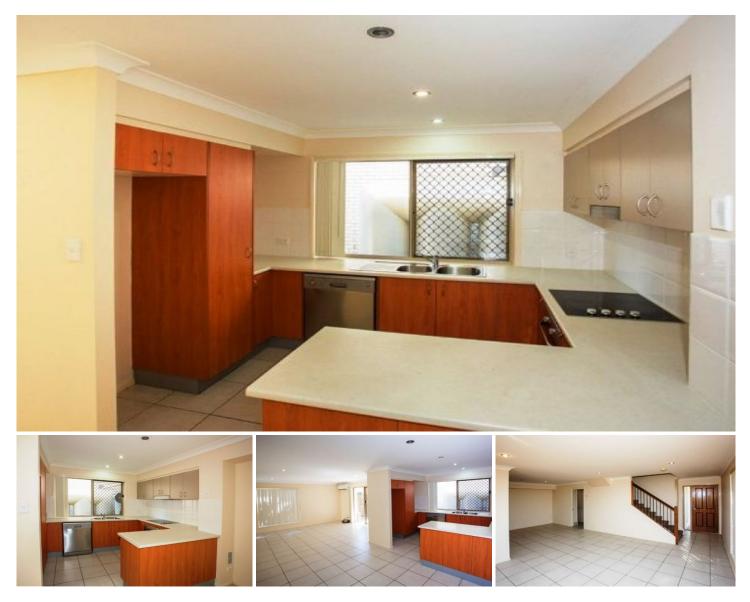

## 93/439 Elizabeth Avenue Kippa-ring QLD

This fantastic 3 bedroom townhouse is a must to inspect and is situated in a popular complex with swimming pools. Everything is at your doorstep - Shopping centre, Redcliffe Beaches, choice of schools, parks for the kids, the brand new Kippa-Ring train station and close to the Houghton Bridge and Brisbane Airport.

## Features include:

- \* DOUBLE remote garage + storage area
- \* Air conditioned living room
- \* Separate dining area
- \* Functional kitchen with dishwasher
- \* Upstairs living area
- \* 3 bedrooms with built in robes
- \* Master bedroom has air-conditioning and ensuite bathroom
- \* Modern main bathroom with bath tub