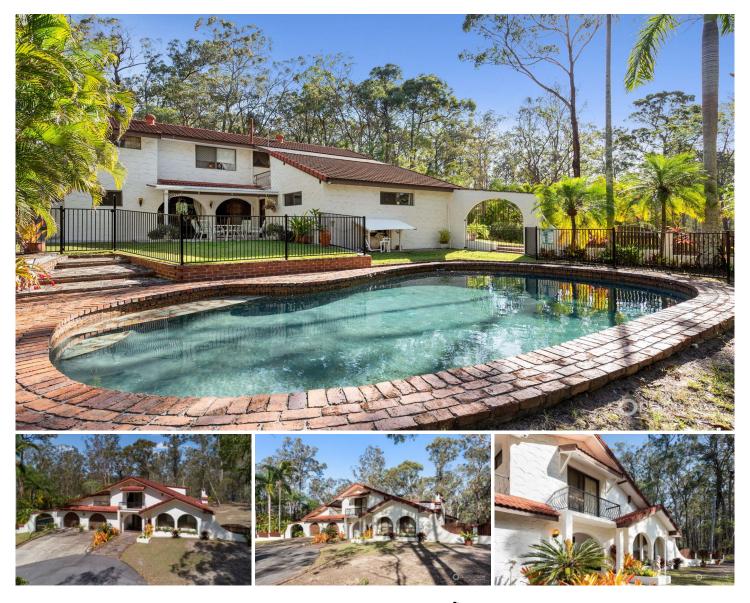

## 36-38 Hillcrest Road Sheldon QLD

WOW! What a property, flat usable land in stunning Sheldon.

Taking Privacy, Practicality and living to the next living! You won't be disapointed by this stunning property! If you like this property CALL before the open and book a private inspection. This property is PRICED TO SELL!

3 Large Bedrooms + a small study/bedroom upstairs 3 Full sized bathrooms including Ensuite Walk in robe in the master. Stunning large pool Beautiful high ceilings Fire place Stunning gardens Set 160 metres from the front of the block.

## 3 🛤 3 🚔 2 🛱

| Price         | :\$840,000   |
|---------------|--------------|
| Building Size | : 238 sqm    |
| Land Size     | : 2.97 Acres |

- sqm
- Acres
- View

: https://www.positionone.com.au/sale/qld /redlands-city/sheldon/residential/house/ 5676586