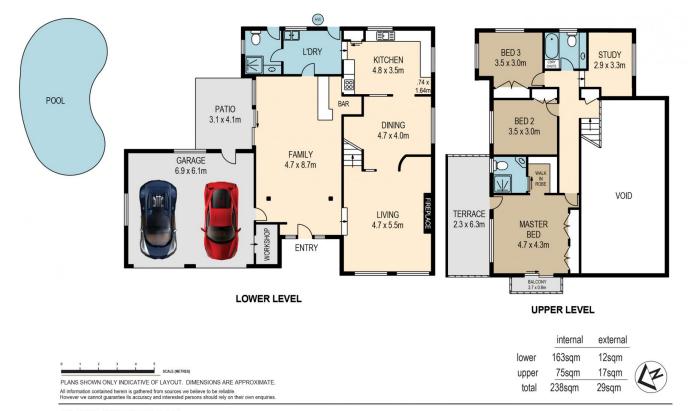

3 Large Bedrooms + a small study/bedroom upstairs 3 Full sized bathrooms including Ensuite Walk in robe in the master. Stunning large pool Beautiful high ceilings Fire place Stunning gardens Set 160 metres from the front of the block.

## 3 🛤 3 🚔 2 🛱

| Price         | :\$840,000   |
|---------------|--------------|
| Building Size | : 238 sqm    |
| Land Size     | : 2.97 Acres |

- sqm
- Acres
- View

: https://www.positionone.com.au/sale/qld /redlands-city/sheldon/residential/house/ 5676586

36 HILLCREST ROAD

Created by RealScope© www.realscope.com.au