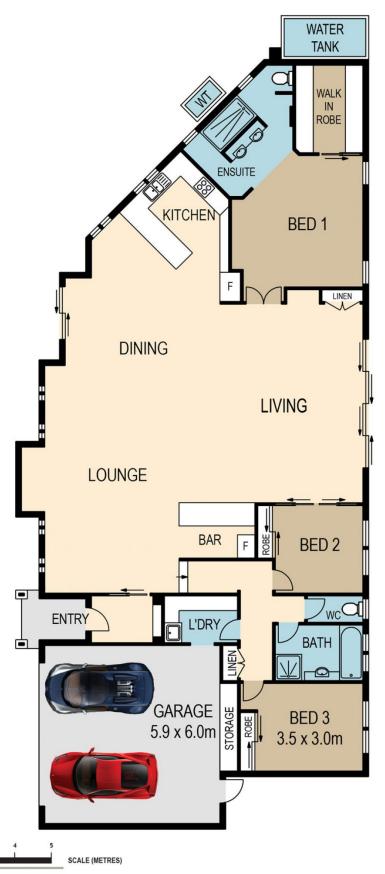

Features include

?? 3 very generous bedrooms

- ?? HUGE open plan living, this fits an ORIGINAL FULL size Pool Table (included).
- ?? Beautiful custom designed master suite with HUGE effortless cleaning shower
- ?? Ducted Aircon
- ?? Vacuumaid
- ?? Large Solar System
- ?? Solar Hot Water
- ?? Modern Kitchen
- ?? Gas Cooktop
- ?? Generous backyard and front yard entertaining all year

## 3 🚑 2 🚔 2 😭

Price : \$ 655,000 Building Size : 254 sqm Land Size : 640 sqm

Land Size : 640 sqm View : https://ww

: https://www.positionone.com.au/sale/qld /redlands-city/wellington-point/residential

/house/5676584

Luc lovenitti 07 3843 4511

PLANS SHOWN ONLY INDICATIVE OF LAYOUT. DIMENSIONS ARE APPROXIMATE.

All information contained herein is gathered from sources we believe to be reliable. However we cannot guarantee its accuracy and interested persons should rely on their own enquiries.

total 254.28sqm

51 POLONI PLACE

Created by RealScope® www.realscope.com.au