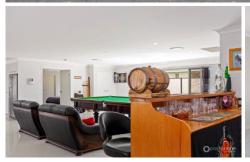

Features include

?? 3 very generous bedrooms

- ?? HUGE open plan living, this fits an ORIGINAL FULL size Pool Table (included).
- ?? Beautiful custom designed master suite with HUGE effortless cleaning shower
- ?? Ducted Aircon
- ?? Vacuumaid
- ?? Large Solar System
- ?? Solar Hot Water
- ?? Modern Kitchen
- ?? Gas Cooktop
- ?? Generous backyard and front yard entertaining all year