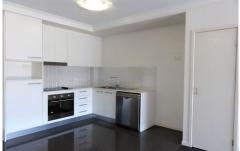

## 202/6 Victoria Street Kelvin Grove QLD

One of the largest units you will ever inspect! Very spacious open planned unit with pool in complex!

- Large balcony over looking Victoria Street
- Open plan living and dining area
- Air Conditioned throughout
- Combined kitchen living, kitchen offering stone bench-tops, electric glass cook top, dishwasher and a pantry
- King size bedroom with ceiling fan and an ample amount of built in robe space (with mirrored doors)
- Bathroom is separate to the bedroom, which is ideal with visitors, offering a shower over bath combination, stone bench top and ample storage including a wall mounted shaving cabinet
- Internal laundry for your convenience
- One allocated car space in the basement, with some