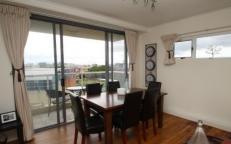

Features of this property include -

- \* 2 bedrooms both with built in wardrobes
- \* Can be rented furnished or unfurnished
- \* Contains 2 large screen wall-mounted televisions
- \* Living area and both bedrooms are air conditioned
- \* 2 bathrooms (including ensuite off the main bedroom)
- \* Main bathroom includes laundry fully equipped with washing machine and dryer
- \* Open plan living and dining spaces opening out to large covered balcony
- \* The views from this area are Brisbane's absolute best!