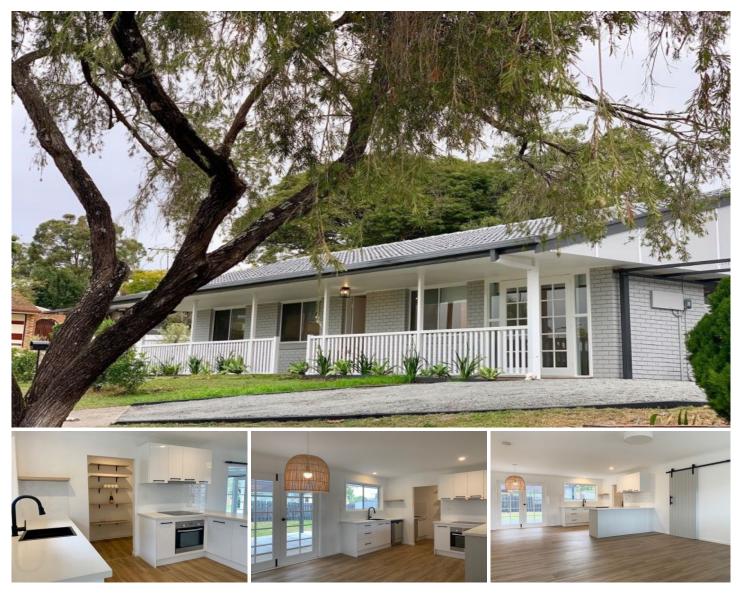

## 25 Iverna Street Tingalpa QLD

This newly renovated low-set home is situated in the sought after suburb of Tingalpa. Close to all amenities, including transport, shops, schools, with easy access to the gateway motorway to head north to the Sunshine Coast, or south to the Gold Coast.

Wonderful features include:

- \* 4 bedrooms, all with built-in wardrobes and fans
- \* 2 bathrooms (master with ensuite)
- \* 2 off street car spaces (one undercover)
- \* Air-conditioning
- \* Butler's pantry/laundry
- \* Outdoor entertaining area with gazebo
- \* Fully fenced
- \* Brand new beautiful renovation, kitchen with stone bench-tops
  - Large garden shed