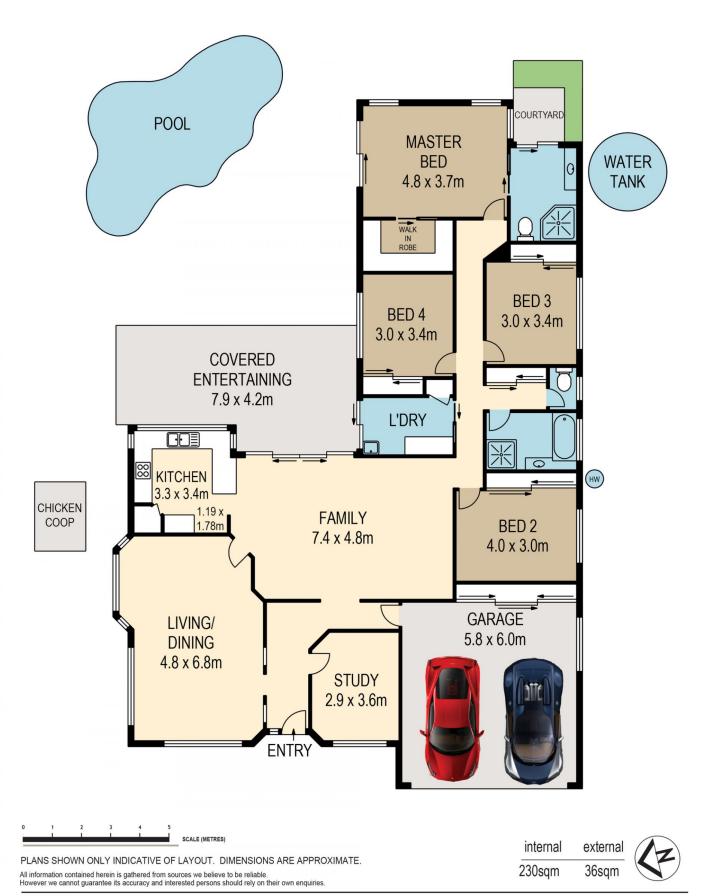

With big living areas, four bedrooms, solar, and a waterfall pool, this one ticks all the boxes! Just ask the owner Chicko! If you don't know who chicko is? Watch the video!

Property features are:

- 4 Large Bedrooms
- Plus Seperate Study
- Master Bedroom has stunning ensuite with garden and WIR.
- Side Access on both sides.

## 4 🛤 2 🚔 2 🚔

| Price                |
|----------------------|
| <b>Building Size</b> |
| Land Size            |

- : \$ 739,000 : 230 sqm
- : 700 sqm
- View

: https://www.positionone.com.au/sale/qld /redlands-city/wellington-point/residential /house/5676560

2 COREY CLOSE

Created by RealScope© www.realscope.com.au