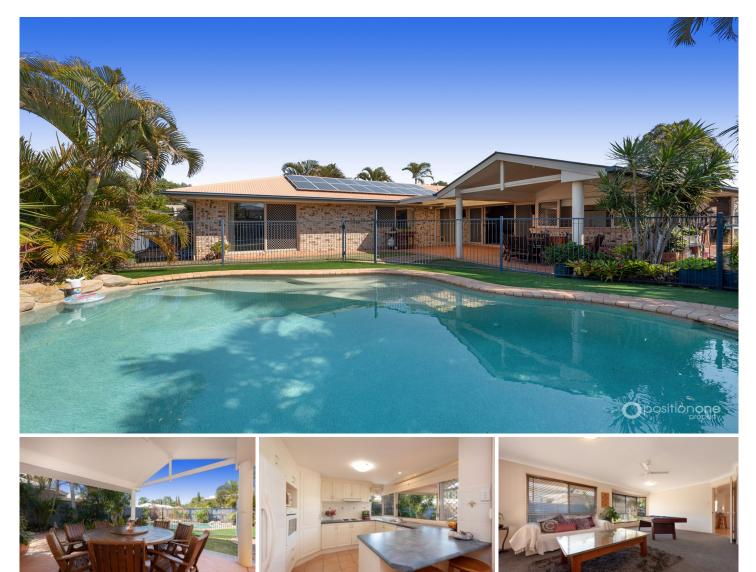

## 2 Corey Close Wellington Point QLD

\*Watch the video for more insight\*

Luke proudly presents 2 Corey Close, for the first time available to the market. This beautiful lowset property has had nearly two decades of love and care put into it. And now, it's time for another family to come and enjoy this stunning location!

With big living areas, four bedrooms, solar, and a waterfall pool, this one ticks all the boxes! Just ask the owner Chicko! If you don't know who chicko is? Watch the video!

Property features are:

- 4 Large Bedrooms
- Plus Seperate Study
- Master Bedroom has stunning ensuite with garden and WIR.
- Side Access on both sides.

## 4 🛤 2 🚔 2 🚔

| Price                |
|----------------------|
| <b>Building Size</b> |
| Land Size            |

- : \$ 739,000 : 230 sqm
- : 700 sqm
- View

: https://www.positionone.com.au/sale/qld /redlands-city/wellington-point/residential /house/5676560