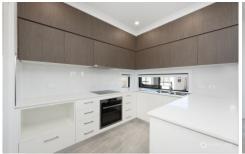

Wonderful features of both townhouses are:

- -Security & fly screens, window coverings (blinds), maintenance free artificial turf Downstairs:
- -Open plan air conditioned living dining kitchen
- -Modern kitchen with stainless steel appliances including dishwasher