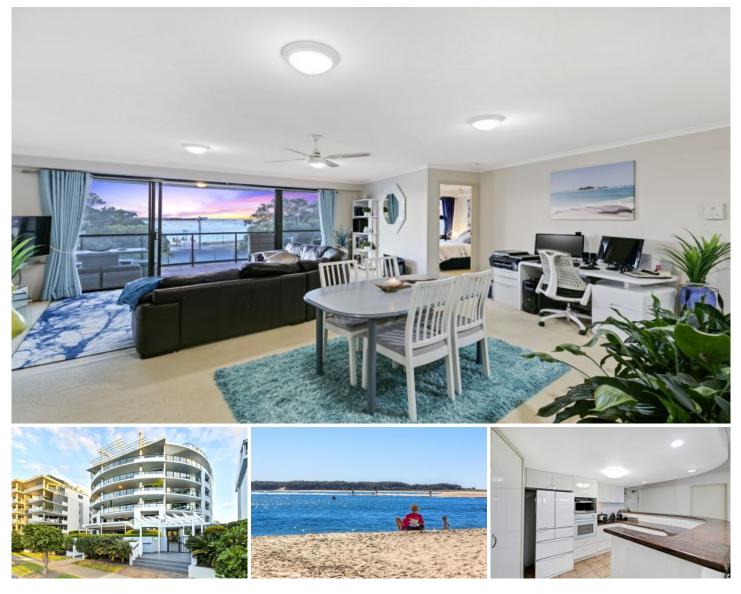

## 11/25-27 The Esplanade Maroochydore QLD

With stunning water views enjoy and unwind on your spacious balcony of this superb unit on The Esplanade. Take in the gorgeous views of Cotton Tree parklands and Pelican Point, situated on the banks of the beautiful Maroochy River, the location is unbeatable with numerous cafés and trendy markets on The Esplanade.

With spacious open plan living, the contemporary kitchen comes with stone bench tops and all modern Kleenmaid appliances including a dishwasher. Designed for living, the open plan lounge/ kitchen/ dining area has a bright and airy feel. Both bedrooms boast built-ins, with the main bedroom having a large walk through robe and ensuite. The unit has a remote entry 2 car accommodation in the basement car park.