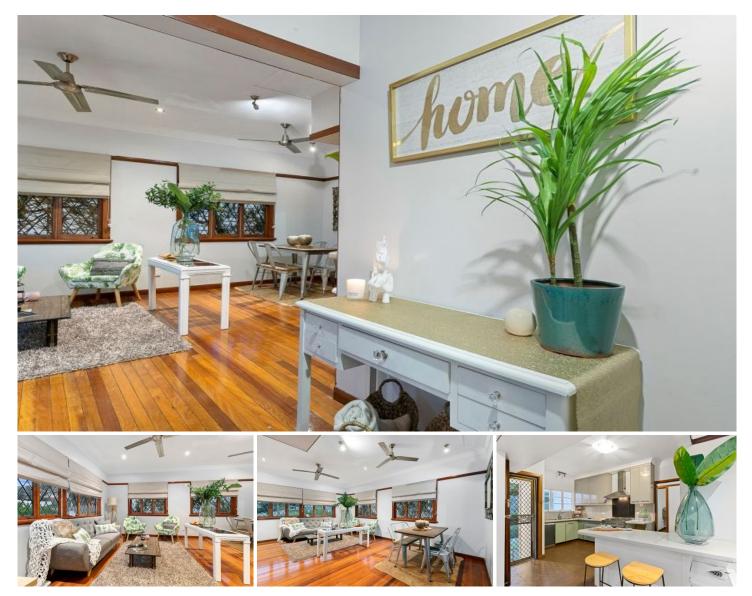

## 58 Marshall Road Holland Park West QLD

This beautifully renovated character home with polished timber floors throughout, is close to all amenities and easy access to the Pacific Motorway to head into the Brisbane CBD or south to the Gold Coast!

## Wonderful features include:

-Open plan living dining with ceiling fans

-Renovated kitchen with Ariston stainless steel appliances including dishwasher & 900 wide gas cooktop

- -Four bedrooms all with ceiling fans
- -Master bedroom has double built in robes

-Large renovated bathroom upstairs with a shower over bath combination, including quality fittings throughout and a separate toilet

-Beyond the rear stairs of the home, is an impressive outdoor entertaining area that captures the wonderful