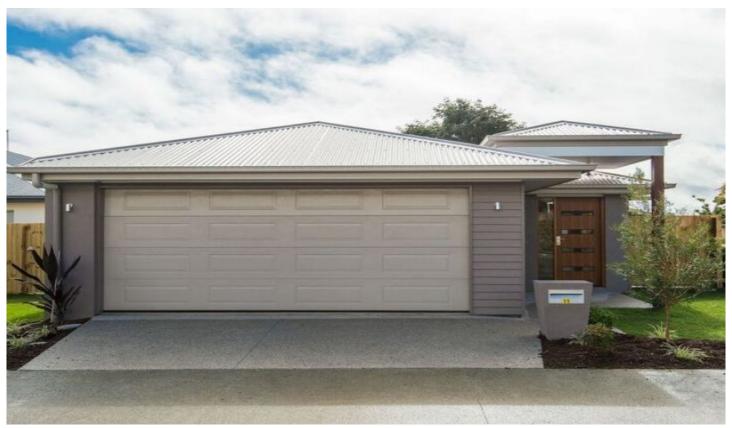

## 11/28 Sedgemoor Street Carseldine QLD

Limestone Place is at 28 Sedgemoor Street is centrally located in Carseldine on the leafy northern fringe of Brisbane & only 13km from Brisbane's CBD.

Features of this wonderful property, include:

- Open plan living and dining areas with air conditioning and ceiling fans
- Gorgeous gourmet kitchen with electric cooking, stainless steel appliances including dishwasher and walk-in pantry
- 3 bedrooms with built in robes and ceiling fans
- Master bedroom has walk-in robe, ensuite bathroom and opens out to alfresco area
- Main bathrooms has bath tub
- Covered alfresco area
- Fenced property with small yard space
- Security screens throughout
- Double remote lock up garage