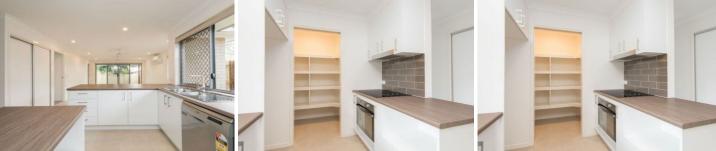

- Open plan living and dining areas with air conditioning and ceiling fans
- Gorgeous gourmet kitchen with electric cooking, stainless steel appliances including dishwasher and walk-in pantry
- 3 bedrooms with built in robes and ceiling fans
- Master bedroom has walk-in robe, ensuite bathroom and opens out to alfresco area
- Main bathrooms has bath tub
- Covered alfresco area
- Fenced property with small yard space
- Security screens throughout
- Double remote lock up garage