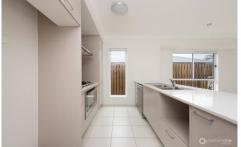

4 generously sized bedrooms all fitted with built in wardrobes and ceiling fans except for the master which comes with air conditioning, a private ensuite bathroom and walk-in-robe. The chef of the house is treated to a 900mm gas cooktop with range hood, fan forced oven, dishwasher,