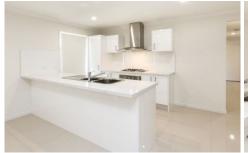

Wonderful features include:

- -Open plan, air conditioned, living dining kitchen
- -Modern kitchen with stainless steel appliances including dishwasher
- -Four bedrooms with ceiling fans
- -Master bedroom with walk in robe and ensuite bathroom, other bedrooms have built in robes
- -Stylish main bathroom with separate toilet
- -Alfresco undercover entertainment patio
- -Double remote lock up garage