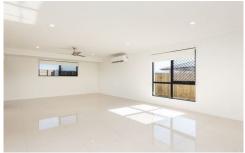

Wonderful features include:

- -Open plan, air conditioned, living dining kitchen
- -Modern kitchen with stainless steel appliances including dishwasher
- -Four bedrooms with ceiling fans
- -Master bedroom with walk in robe and ensuite bathroom, other bedrooms have built in robes
- -Stylish main bathroom with separate toilet
- -Alfresco undercover entertainment patio
- -Double remote lock up garage