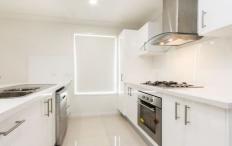

Wonderful features include:

- -Open plan, air conditioned, living dining kitchen
- -Modern kitchen with stainless steel appliances including dishwasher
- -Four bedrooms with ceiling fans
- -Master bedroom with walk in robe and ensuite bathroom, other bedrooms have built in robes
- -Stylish main bathroom with separate toilet
- -Alfresco undercover entertainment patio
- -Double remote lock up garage