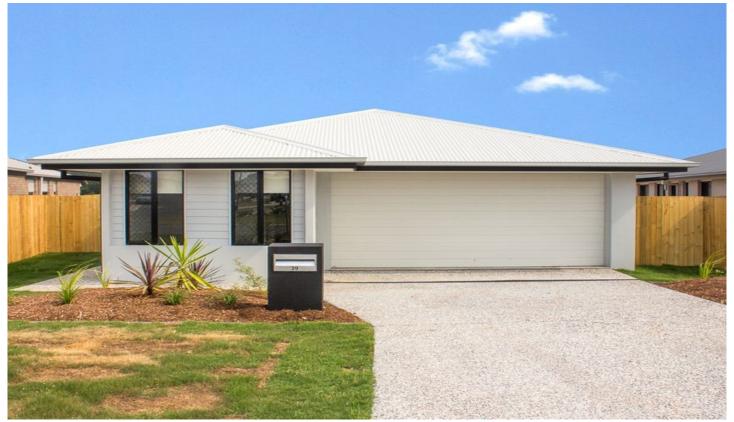

## 39 Paddy Circuit Ormeau QLD

This lowset brick and tile home is situated in an elevated pocket which is perfectly placed between the Gold Coast & Brisbane. Ormeau offers an easy commute to both vibrant cities. In the immediate area you will enjoy a range of public and private schools, transport options, retail outlets and much more.

Wonderful features include:

- -Open plan, air conditioned, living dining kitchen
- -Modern kitchen with stainless steel appliances including dishwasher
- -Four bedrooms with ceiling fans
- -Master bedroom with walk in robe and ensuite bathroom, other bedrooms have built in robes
- -Stylish main bathroom with separate toilet
- -Alfresco undercover entertainment patio
- -Double remote lock up garage