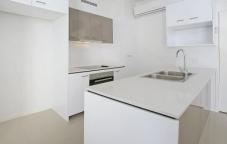

- \* 2 bedrooms both with air conditioning
- \* Master bedroom has enuite and walk in robe
- \* 2nd bedroom has built in wardrobe
- \* Open plan living / dining area with air conditioning
- \* Living area opens out onto alfresco entertaining area
- \* Functional kitchen with stone benchtops and Bosch appliances / dishwasher
- \* Unique style High ceilings throughout offering optimal light
- \* Internal laundry with clothes dryer
- \* Crimsafe security and soundproofing
- \* Car parking for one vehicle