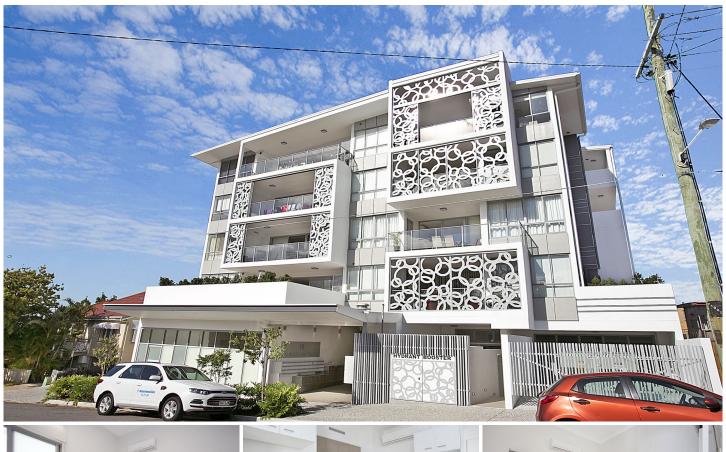

## 102/15 Felix Street Lutwyche QLD

The style and location of this spacious 2 bedroom apartment also allows the opportunity for home office work from home! Features of this stunning ground floor garden apartment include -

- \* 2 bedrooms both with air conditioning
- \* Master bedroom has enuite and walk in robe
- \* 2nd bedroom has built in wardrobe
- \* Open plan living / dining area with air conditioning
- \* Living area opens out onto alfresco entertaining area
- \* Functional kitchen with stone benchtops and Bosch appliances / dishwasher
- \* Unique style High ceilings throughout offering optimal light
- \* Internal laundry with clothes dryer
- \* Crimsafe security and soundproofing
- \* Car parking for one vehicle