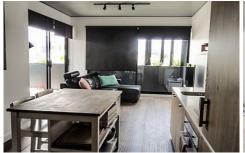

## 401/31 Bank Street West End QLD

Positioned on the fourth level, this brand new Onyx apartment offers a beautifully designed space that you'll want to come home to. With quality timber flooring throughout the kitchen and living areas, flowing seamlessly on to the private balcony with scenic mountain views.

## Features Include:

- Open plan air conditioned living dining kitchen with timber flooring
- Galley style kitchen with stone benches and quality stainless steel appliances including dishwasher

2 🖰 2 🔓 1 😭