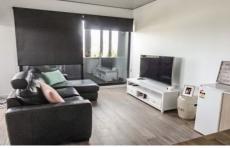

The apartment has been cleverly designed with its use of storage solutions, and you can entertain with ease and elegance in the stylish kitchen, complete with stone benches and quality stainless steel appliances including dishwasher.

## Features Include:

- Open plan air conditioned living dining kitchen with timber flooring
- Galley style kitchen with stone benches and quality stainless steel appliances including dishwasher

2 🖰 2 🔓 1 😭