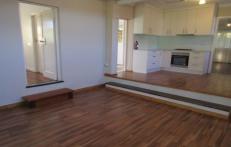

- -Freshly painted and timber flooring throughout
- -Functional kitchen with gas cooktop & electric oven
- -3 good sized bedrooms, two with robes
- -Bathroom has shower only (no tub)
- -Separate living room
- -Sunken family room/second living room off kitchen
- -Internal laundry
- -Massive rear deck overlooking private treed yard and views over council green space
- -Second outdoor area with adjoining storage room
- -Pets considered on application
- -Off street parking for two cars