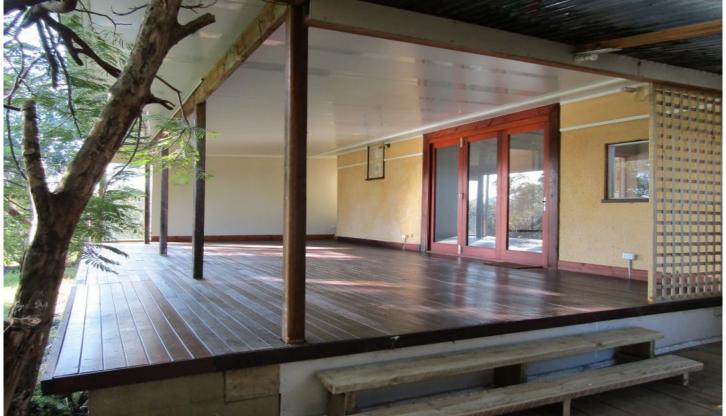

## 78 Beelarong Street Morningside QLD

Standing on the massive rear deck, you feel like you are at a tranquil rural retreat, despite being close to the hustle and bustle of the Brisbane CBD.

Wonderful features include:

- -Freshly painted and timber flooring throughout
- -Functional kitchen with gas cooktop & electric oven
- -3 good sized bedrooms, two with robes
- -Bathroom has shower only (no tub)
- -Separate living room
- -Sunken family room/second living room off kitchen
- -Internal laundry
- -Massive rear deck overlooking private treed yard and views over council green space
- -Second outdoor area with adjoining storage room
- -Pets considered on application
- -Off street parking for two cars