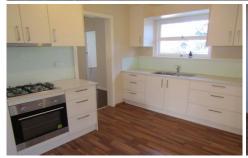

- -Freshly painted and timber flooring throughout
- -Functional kitchen with gas cooktop & electric oven
- -3 good sized bedrooms, two with robes
- -Bathroom has shower only (no tub)
- -Separate living room
- -Sunken family room/second living room off kitchen
- -Internal laundry
- -Massive rear deck overlooking private treed yard and views over council green space
- -Second outdoor area with adjoining storage room
- -Pets considered on application
- -Off street parking for two cars