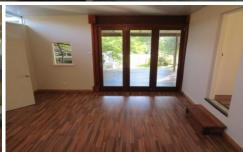

- -Freshly painted and timber flooring throughout
- -Functional kitchen with gas cooktop & electric oven
- -3 good sized bedrooms, two with robes
- -Bathroom has shower only (no tub)
- -Separate living room
- -Sunken family room/second living room off kitchen
- -Internal laundry
- -Massive rear deck overlooking private treed yard and views over council green space
- -Second outdoor area with adjoining storage room
- -Pets considered on application
- -Off street parking for two cars