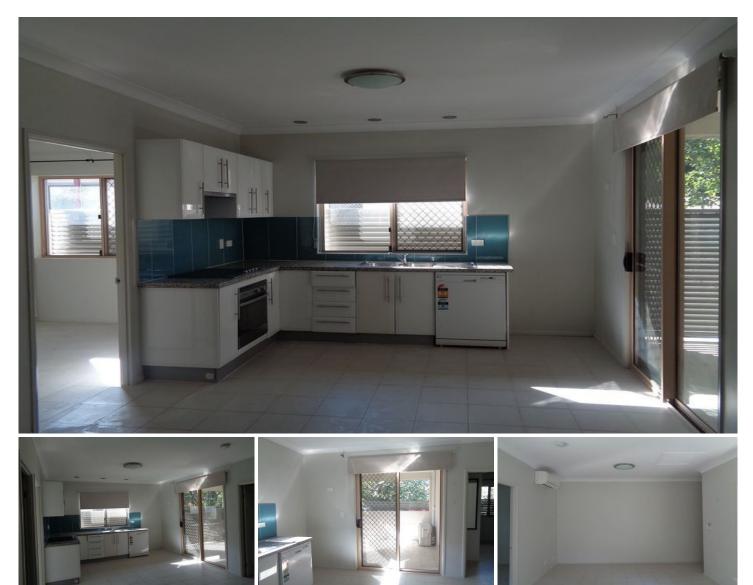

Features include:

-Open plan air-conditioned living, dining and kitchen -Modern kitchen with stainless steel appliances including dishwasher

-Two bedrooms with air conditioning and built in wardrobes

View : https://www.positionone.com.au/lease/qld/southsi de/corinda/residential/unit/5676530