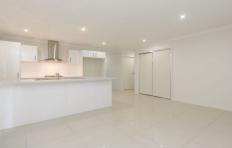

## Features Include:

- -Open plan tiled combined dining-kitchen area
- -Separate carpeted air-conditioned living room
- -Modern kitchen with stainless steel appliances including gas cooking and dishwasher
- -4 bedrooms all built in robes and ceiling fans
- -Master bedroom has ensuite bathroom and walk in robe
- -Main bathroom has separate toilet (shower + bath)