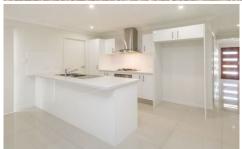

## Features Include:

- -Open plan tiled combined dining-kitchen area
- -Separate carpeted air-conditioned living room
- -Modern kitchen with stainless steel appliances including gas cooking and dishwasher
- -4 bedrooms all built in robes and ceiling fans
- -Master bedroom has ensuite bathroom and walk in robe
- -Main bathroom has separate toilet (shower + bath)