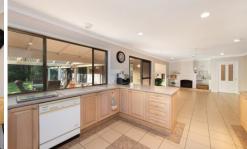

- Huge living areas
- Fireplace
- 4 generous bedrooms
- Stunning federation style bathrooms
- 2 Baths
- Oversized ensuite
- Shed with electric roller doors & drive thru access
- Leaf & Mosquito Protected POOL
- Seperate RUMPUS room for the kids.