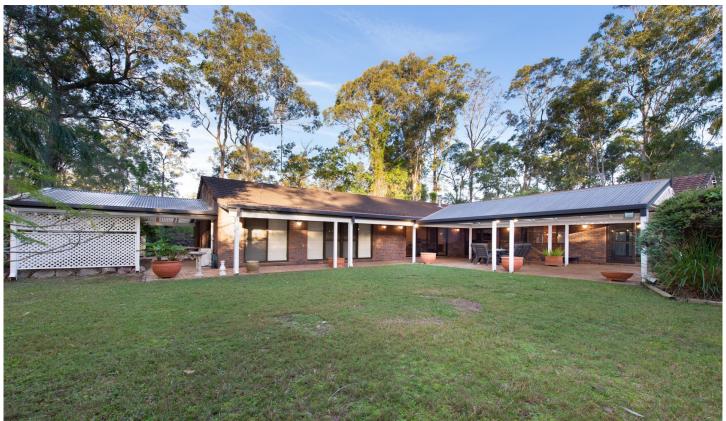

## 121 Pioneer Road Sheldon QLD

Another stunning Sheldon acreage presented by Luke Humphrys.

Set on 2.49 Acres, this stunning property has just been repainted and new carpets! So beautifully presented its the ultimate peaceful acreage.

## 4 🕮 2 📛 2 🖨

**Building Size**: 285 sqm **Land Size**: 2.49 Acres

View : https://www.positionone.com.au/sale/qld

/redlands-city/sheldon/residential/house/

5676523

121 PIONEER ROAD

Created by RealScope® www.nealscope.com.au