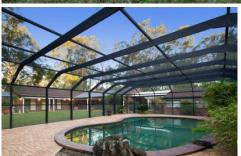

- Huge living areas
- Fireplace
- 4 generous bedrooms
- Stunning federation style bathrooms
- 2 Baths
- Oversized ensuite
- Shed with electric roller doors & drive thru access
- Leaf & Mosquito Protected POOL
- Seperate RUMPUS room for the kids.