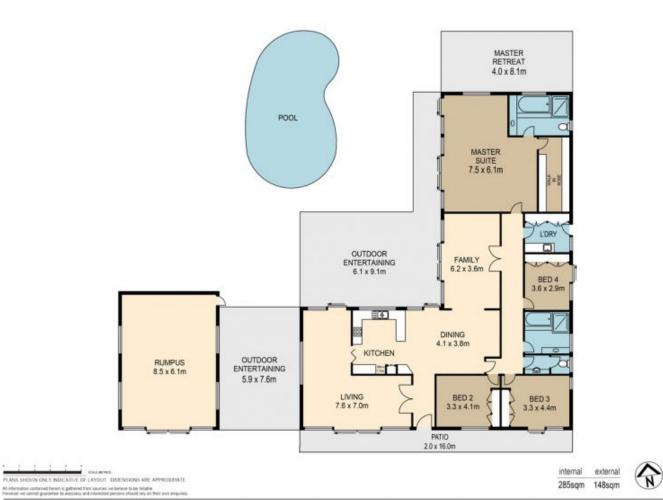

## 121 Pioneer Road Sheldon QLD

Another stunning Sheldon acreage presented by Luke Humphrys.

Set on 2.49 Acres, this stunning property has just been repainted and new carpets! So beautifully presented its the ultimate peaceful acreage.

- Huge living areas
- Fireplace
- 4 generous bedrooms
- Stunning federation style bathrooms
- 2 Baths
- Oversized ensuite
- Shed with electric roller doors & drive thru access
- Leaf & Mosquito Protected POOL
- Seperate RUMPUS room for the kids.

## 4 🕮 2 📛 2 🖨

**Building Size**: 285 sqm **Land Size**: 2.49 Acres

View : https://www.positionone.com.au/sale/qld

/redlands-city/sheldon/residential/house/

5676523

121 PIONEER ROAD

Created by RealScope® www.nealscope.com.au