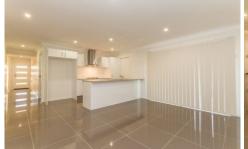

## Other features include:

- Air conditioned open plan dining kitchen that leads out to undercover entertainment area
- Modern kitchen with stone bench top & stainless steel appliances including dishwasher
- Separate carpeted living area
- Four carpeted bedrooms with built in robes and ceiling fans
- Master bedroom with walk in robe and large ensuite bathroom
- Main bathroom has separate bath and shower with