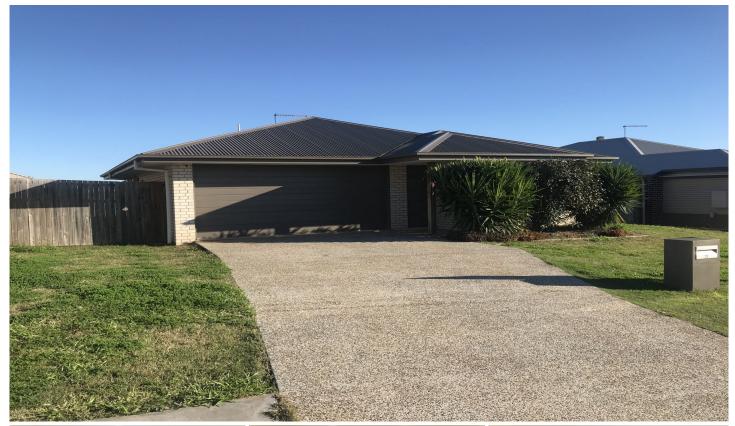

## 13 Beachwood Street Redland Bay QLD

This beautiful lowset brick and tile home situated in the Valencia Springs Estate is light and airy and has a separate carpeted living area and tiles throughout the kitchen/dining area which opens out to a back alfresco patio with a fully fenced rear yard.