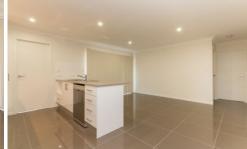

## Other features include:

- Air conditioned open plan dining kitchen that leads out to undercover entertainment area
- Modern kitchen with stone bench top & stainless steel appliances including dishwasher
- Separate carpeted living area
- Four carpeted bedrooms with built in robes and ceiling fans
- Master bedroom with walk in robe and large ensuite bathroom
- Main bathroom has separate bath and shower with