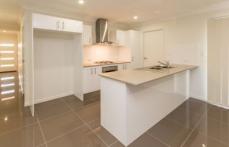

## Other features include:

- Air conditioned open plan dining kitchen that leads out to undercover entertainment area
- Modern kitchen with stone bench top & stainless steel appliances including dishwasher
- Separate carpeted living area
- Four carpeted bedrooms with built in robes and ceiling fans
- Master bedroom with walk in robe and large ensuite bathroom
- Main bathroom has separate bath and shower with