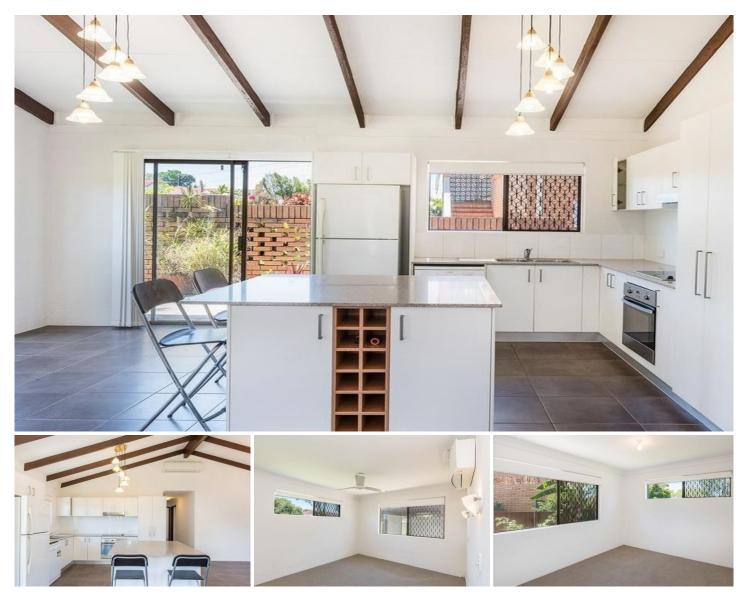

## 18 Jarrow Street Tingalpa QLD

This lovely renovated home features spectacular cathedral ceilings with exposed beams and pendant lighting. Close to shops, transport, local cafes and schools.

## Features include:

- Open plan spacious and functional living dining area

- Stylish central kitchen with Caesarstone bench tops, island bench & breakfast bar, soft close drawers, dishwasher and ample cupboard space