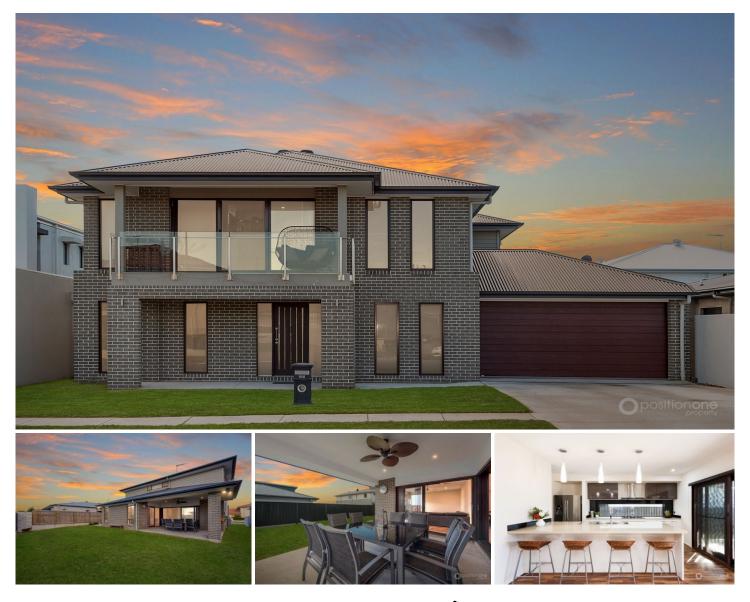

## 166 Hargreaves Road Manly West QLD

Set right in the middle of Brisbane's finest schools, Moreton Bay and Moreton Bay Boy's College, the location speaks for itself. 3 kilometres down from the beautiful manly esplanade or 4 kilometres to the gateway.

Built in June 2017, this property is for the modern family. Multiple downstairs living, butler's pantry, gas cook tops, drive through side access and a HUGE mastersuite (28 sq/m!)

Property Features -

## 4 🛤 3 🚔 3 🚘

| Price                |
|----------------------|
| <b>Building Size</b> |
| Land Size            |
| View                 |

- : \$ 860,000
- e: 263 sqm : 500 sqm
- . 500 sq

view

: https://www.positionone.com.au/sale/qld /bayside/manly-west/residential/house/5 676519