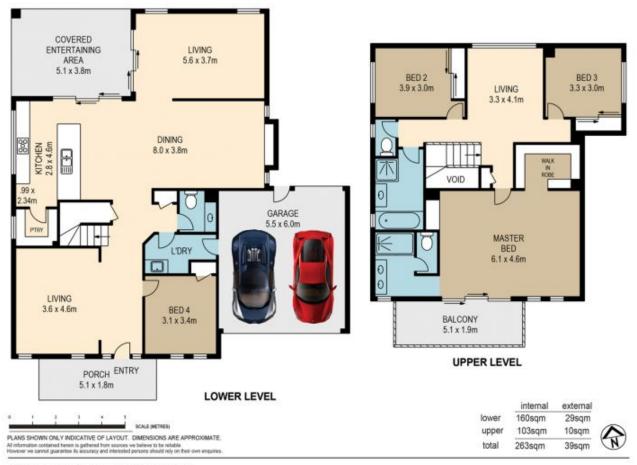

Built in June 2017, this property is for the modern family. Multiple downstairs living, butler's pantry, gas cook tops, drive through side access and a HUGE mastersuite (28 sq/m!)

Property Features -

## 4 🛤 3 🚔 3 🚘

| Price                |
|----------------------|
| <b>Building Size</b> |
| Land Size            |
| View                 |

- : \$ 860,000
- e: 263 sqm : 500 sqm
- . 500 sq

view

: https://www.positionone.com.au/sale/qld /bayside/manly-west/residential/house/5 676519