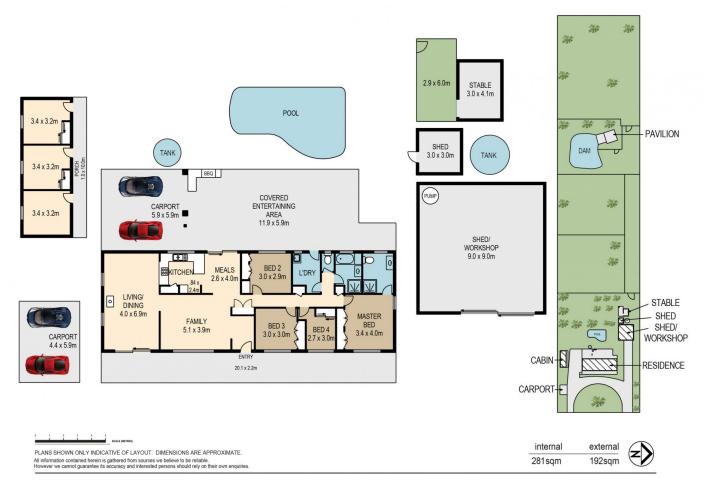

A wonderful federation lowset property, boasting four bedrooms and two bathrooms, along with three exterior rooms for guests or teenagers that think it's cooler to be away from the parents.

Keep stepping outside to beautiful gardens and lush lawn surrounded by an amazing outdoor patio area with a lagoon style pool. A huge high ceiling 80 sq/m shed with lights and power to accommodate all your toys, and behind it a dog kennel area.

## 4 🛤 2 🚔 4 🚘

| Price<br>Building Size |
|------------------------|
| Land Size              |
| View                   |

- : \$1,280,000
- : 290 sqm
- : 3.08 Acres

: https://www.positionone.com.au/sale/qld /bayside/ransome/residential/acreagese mirural/5676518

## 408 CHELSEA ROAD

Created by RealScope© www.realscope.com.au