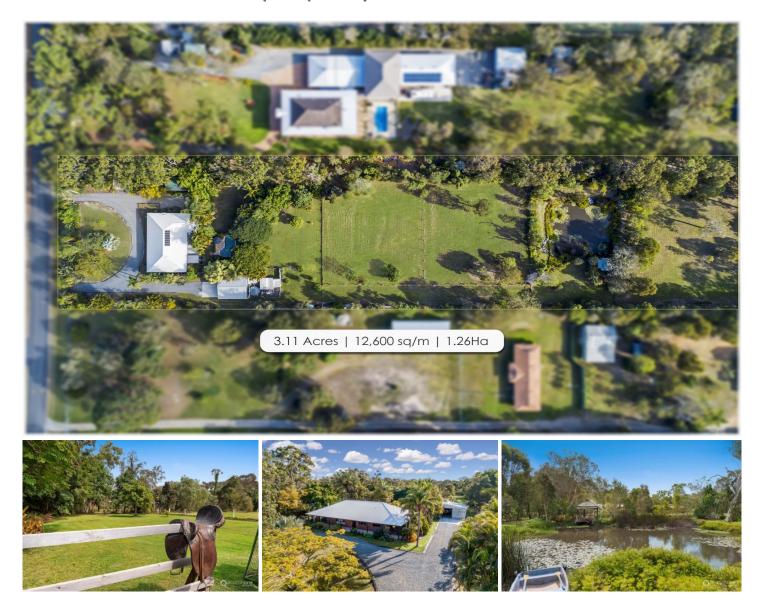

## 408 Chelsea Road Ransome QLD

Talk about ticking the boxes for all your acreage needs! From the moment you enter through the dual entry driveway, you'll realise these park-like established gardens and lawns are just the beginning of your amazing journey. Unwind from the daily grind each afternoon or work peacefully from home.

A wonderful federation lowset property, boasting four bedrooms and two bathrooms, along with three exterior rooms for guests or teenagers that think it's cooler to be away from the parents.

Keep stepping outside to beautiful gardens and lush lawn surrounded by an amazing outdoor patio area with a lagoon style pool. A huge high ceiling 80 sq/m shed with lights and power to accommodate all your toys, and behind it a dog kennel area.

## 4 🛤 2 🚔 4 🚘

| Price<br>Building Size |
|------------------------|
| Land Size              |
| View                   |

- : \$1,280,000
- : 290 sqm
- : 3.08 Acres

: https://www.positionone.com.au/sale/qld /bayside/ransome/residential/acreagese mirural/5676518