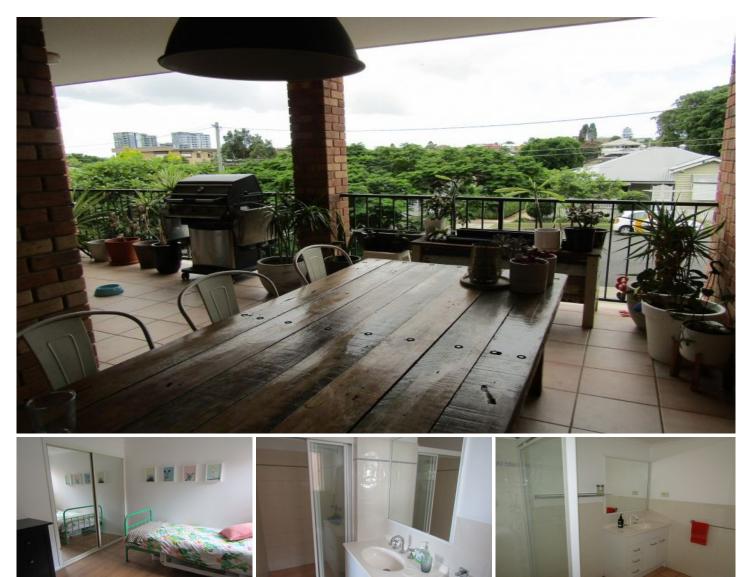

Wonderful features include:

- -Open plan living dining kitchen with ceiling fans
- -Functional kitchen including dishwasher
- -Living room & Master Bedroom open out to balcony
- -Master bedroom also has ensuite bathroom
- -Both bedrooms have built in robes and ceiling fans
- -Large main bathroom includes laundry (no bath tub)
- -Huge over-sized tiled balcony with leafy suburban views