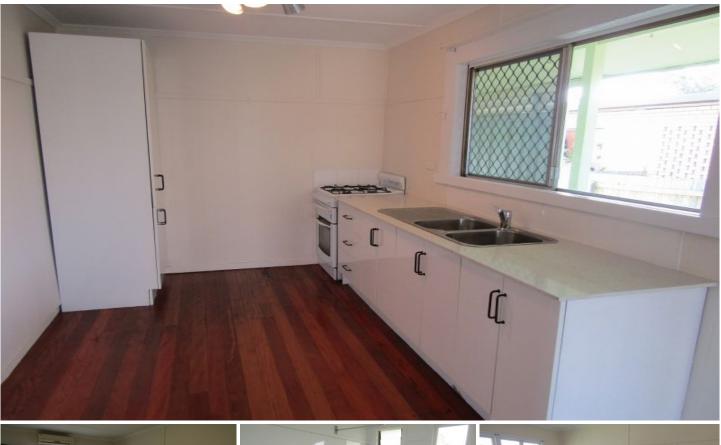

## Wonderful features include:

- -Open plan air conditioned living dining kitchen
- -Functional kitchen with stone bench top & gas cooking
- -Two bedrooms both with access to bathroom
- -Bathroom has shower over tub combination & includes front load washing machine
- -Small back timber porch
- -Fenced rear yard
- -Polished timber floors throughout
- -Gas hot water system
- -Pets considered on application