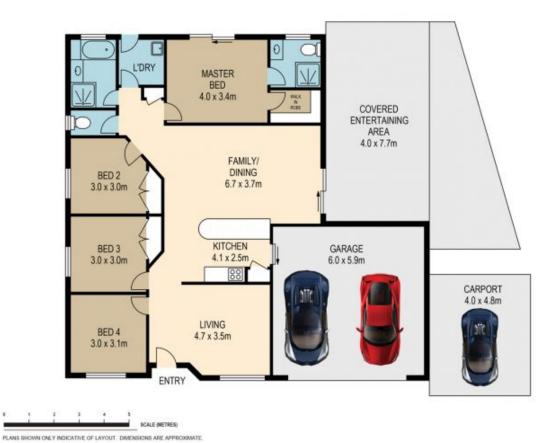

## 24 Admiral Drive Deception Bay QLD

Watch our Video for more insight!

Jump in to the market! or obtain an great investment! This modern lowset home on a large 720 sqm block offers so many options! Located in an quiet elevated street just a short distance to the waters edge, Deception Bay Esplanade and the North Lakes Resort Golf Club, close to the shops, schools and transport including the new Mango Hill Train Station.

Great family home, brick and tile modern house with plenty of room in the yard. Carport & Side Access and a large entertaining area.

Wonderful features include:

- -Ducted Air Conditioning to keep you cool this summer!
- -Open plan design living

4 🕒 2 🔓 5 🖨

**Price** : \$ 388,000 **Land Size** : 720 sqm

View : https://www.positionone.com.au/sale/qld/red

cliffe-bribie-caboolture/deception-bay/reside

ntial/house/5676482

Luc lovenitti 07 3843 4511

24 ADMIRAL DRIVE