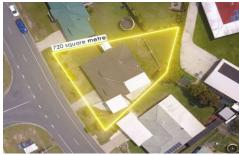

## 24 Admiral Drive Deception Bay QLD

Watch our Video for more insight!

Jump in to the market! or obtain an great investment! This modern lowset home on a large 720 sqm block offers so many options! Located in an quiet elevated street just a short distance to the waters edge, Deception Bay Esplanade and the North Lakes Resort Golf Club, close to the shops, schools and transport including the new Mango Hill Train Station.

4 🕒 2 🔓 5 🖨

**Price** : \$ 388,000 **Land Size** : 720 sqm

View : https://www.positionone.com.au/sale/qld/red

cliffe-bribie-caboolture/deception-bay/reside

ntial/house/5676482

Luc lovenitti 07 3843 4511

24 ADMIRAL DRIVE