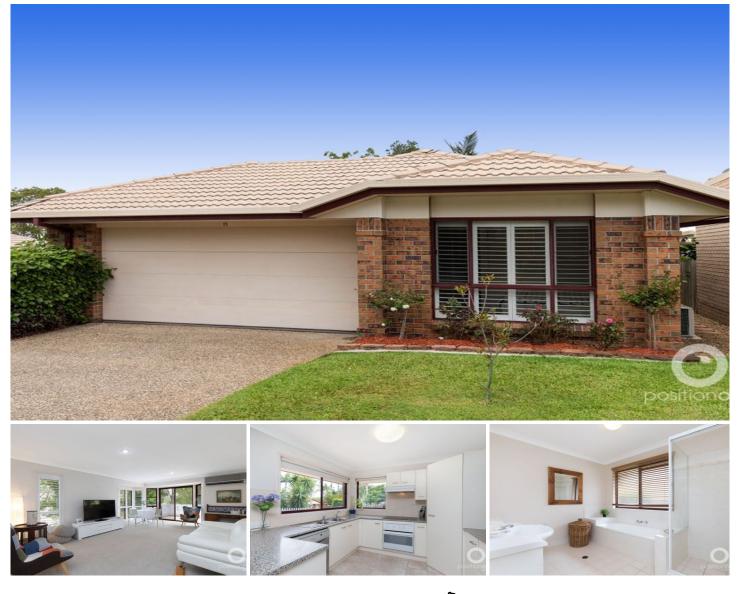

## 17/30 Lindeman Place EIGHT MILE PLAINS QLD

If youve been looking for the ideal ground floor home, then this is the one. This wonderful residence which spans over a gross area of 150sq.m. includes 3 large bedrooms, 2 bathrooms, very generous open plan living area, outdoor alfresco area, beautiful private gardens and double remote control garagethis is relaxed living at it's very best!

The east facing contemporary layout features an airy open plan air conditioned design that flows out onto an alfresco area offering an outlook to your very own private leafy courtyard.

A modern well appointed kitchen features stone bench tops, dishwasher, electric cooking, spacious benchtops and ample storage. The main bedroom and has built ins and ensuite. The second and third bedrooms both have built in robes and their own private leafy outlook.

## 3 🛤 2 🚔 2 🛱

| С |
|---|
|   |

- Land Size View
- Land Size : 330 sqm
  - : https://www.positionone.com.au/sale/qld/so uthside/eight-mile-plains/residential/house/5 676479

Luc lovenitti 07 3843 4511

17-30 LINDEMAN PLACE