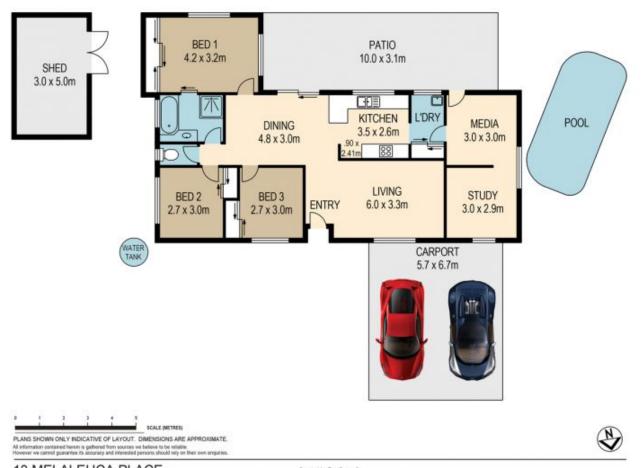

## 3 🎮 1 🚔 2 🚘

| Price | : | \$ | 495, | 000 |
|-------|---|----|------|-----|
|-------|---|----|------|-----|

Land Size : 489 sqm View : https://ww

: https://www.positionone.com.au/sale/qld/ba yside/wynnum-west/residential/house/56764 78

13 MELALEUCA PLACE

Created by RealScope® www.realscope.com.au