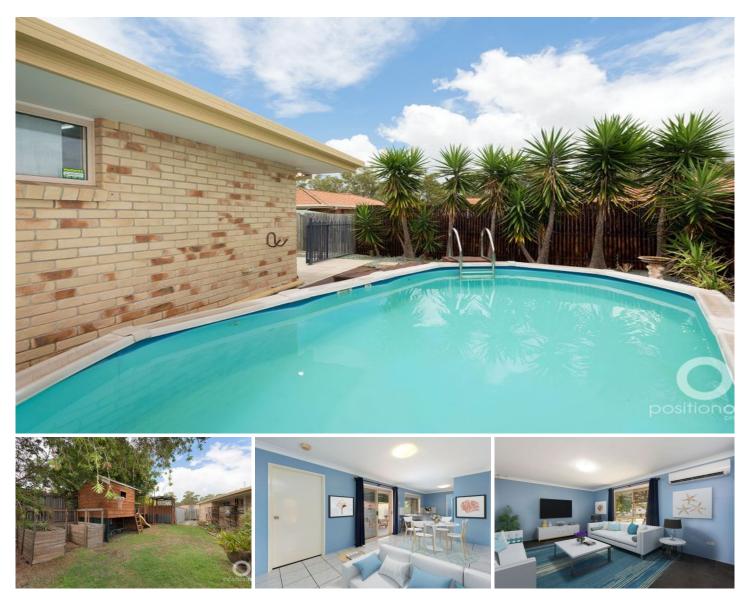

## 13 Melaleuca Place Wynnum West QLD

Watch the property video for more insight!

Its Whats On The Inside That Counts! Located in a quiet private cul-de-sac, this well presented lowset contemporary family home in Melaleuca Place Wynnum West offers comfort, convenience and space. Your first home or astute investment awaits you. The main focus of the home are the many lifestyle opportunities.

Walk to Wynnum West State Primary School, the Wynnum Golf Club this property and an easy 8 minute walk to Wynnum Plaza Shopping precinct.

Wonderful features include:

- \* Open plan design
- \* Galley style kitchen with heaps of bench space
- \* House is fully airconditioned Air-Conditioned liv