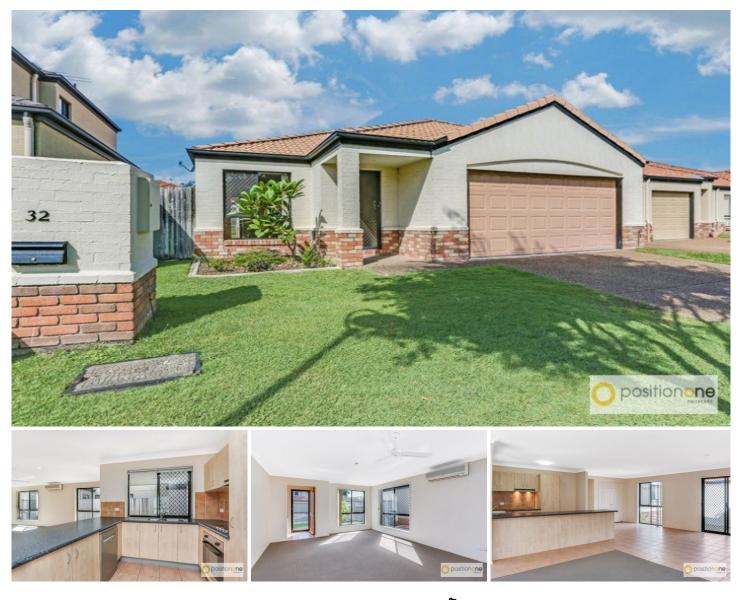

## 32A Charlotte Street CARINA QLD

Sublime Ground Floor Living. The Links Estate If you?ve been looking for the ideal ground floor home, then this is the One. This wonderful residence which spans over a gross area of 181 sq.m. includes 3 large bedrooms, 2 bathrooms, very generous open plan living area, outdoor alfresco area, beautiful private garden and double remote control garage this is cosmopolitan living at it's very best!

This idyllic residence offers all the convenience of inner city living, a relaxed atmosphere and stylish design where space is paramount and the vibes are magnificent. The contemporary layout features an airy open plan design that flows out onto an covered alfresco area offering an outlook to your very own private leafy courtyard.

A modern well appointed kitchen features electric cooking, spacious benchtops and ample storage. The main bedroom

View : https://www.positionone.com.au/sale/qld/southsid e/carina/residential/townhouse/5676477