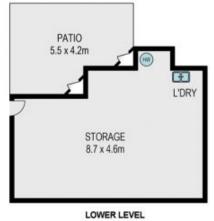

3 📭 1 🔓 1 🗬

**Price** : \$ 582,500 **Land Size** : 647 sqm

View: https://www.positionone.com.au/sale/qld/so

uthside/mount-gravatt-east/residential/hous

e/5676474

Luc lovenitti 07 3843 4511

|       | internal | external |
|-------|----------|----------|
| lower | 48sqm    | 45sqm    |
| upper | 88sqm    | 27sqm    |
| total | 136sqm   | 72sqm    |