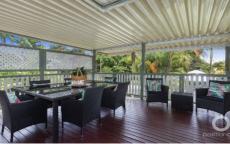

The home retains its original configuration with three bedrooms; one bathroom, a generous eat in kitchen zone and large rear deck.

Wonderful features include: Huge 647sqm of land Highset hardwood timber home. 3 Bedrooms 1 Bathroom Big eat in kitchen