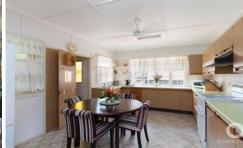

The home retains its original configuration with three bedrooms; one bathroom, a generous eat in kitchen zone and large rear deck.

Wonderful features include: Huge 647sqm of land Highset hardwood timber home. 3 Bedrooms 1 Bathroom Big eat in kitchen