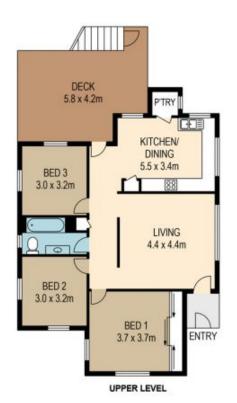

The home retains its original configuration with three bedrooms; one bathroom, a generous eat in kitchen zone and large rear deck.

Wonderful features include: Huge 647sqm of land Highset hardwood timber home. 3 Bedrooms 1 Bathroom Big eat in kitchen

3 📭 1 🔓 1 🗬

**Price** : \$ 582,500 **Land Size** : 647 sqm

View: https://www.positionone.com.au/sale/qld/so

uthside/mount-gravatt-east/residential/hous

e/5676474

Luc lovenitti 07 3843 4511

|       | internal | external |
|-------|----------|----------|
| lower | 48sqm    | 45sqm    |
| upper | 88sqm    | 27sqm    |
| total | 136sqm   | 72sqm    |