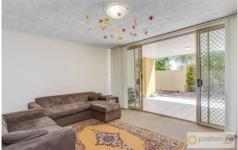

The open plan living accommodates a combined lounge/dining and a serviceable well designed kitchen with stainless steel appliances, including dishwasher. From here the space opens out onto a massive courtyard including a large covered deck, just perfect for entertaining the entire family.