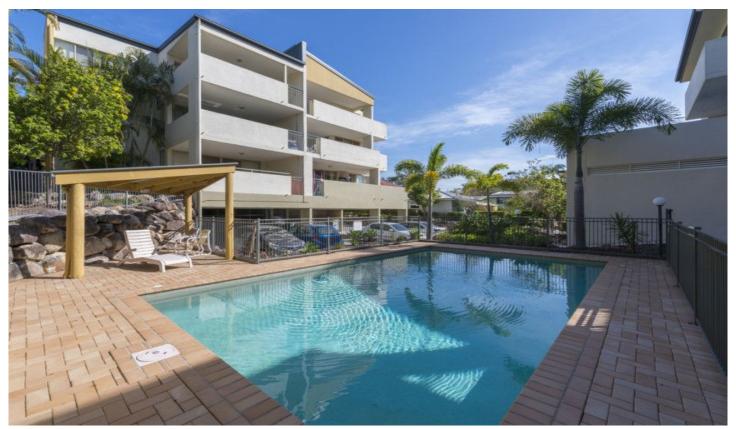

## 3/8 Mascar UPPER MOUNT GRAVATT QLD

This well positioned, ground floor, two bedroom, two bathroom unit is located within the Mascar Garden's Complex and is close to EVERYTHING including walking distance to Westfield's Garden City Shopping Centre.

The open plan living accommodates a combined lounge/dining and a serviceable well designed kitchen with stainless steel appliances, including dishwasher. From here the space opens out onto a massive courtyard including a large covered deck, just perfect for entertaining the entire family.