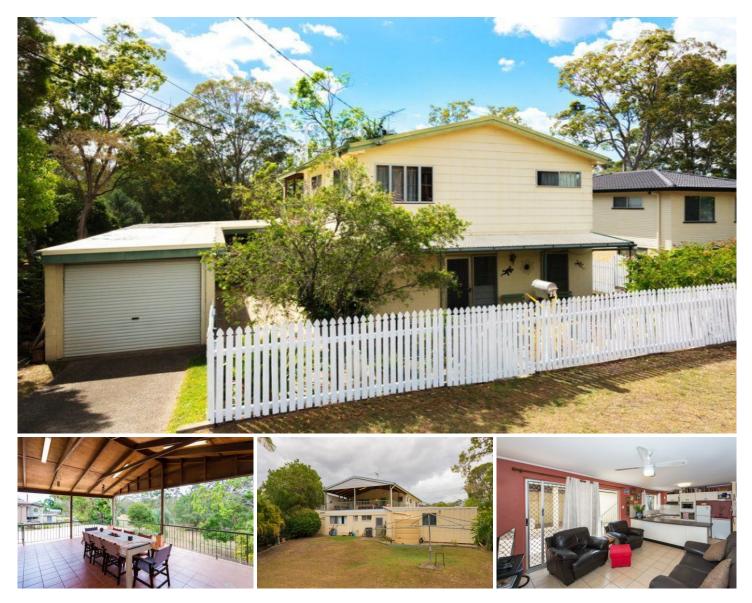

## MANLY WEST

Parkside location with a north east facing aspect capturing cooling breezes on 604m2 of land, this wonderful property backs onto the vast parkland reserve Melaleuca Environmental Park. You will enjoy the many activities this location has to offer. Located in a quiet tree lined street this residence is waiting for its new owners. The home offers two levels of living, 4 bedrooms, 2 bathrooms, 3 living zones and a large relaxing deck with northerly sea breezes. Enjoy the home as is or renovate to your hearts desires. The homes unique location and strong bones will reward you for many years to come.

Wonderful Features include:

- Elevated 604 sqm block
- North Easterly facing rear deck with hot and cold water sink.
- Two levels of living