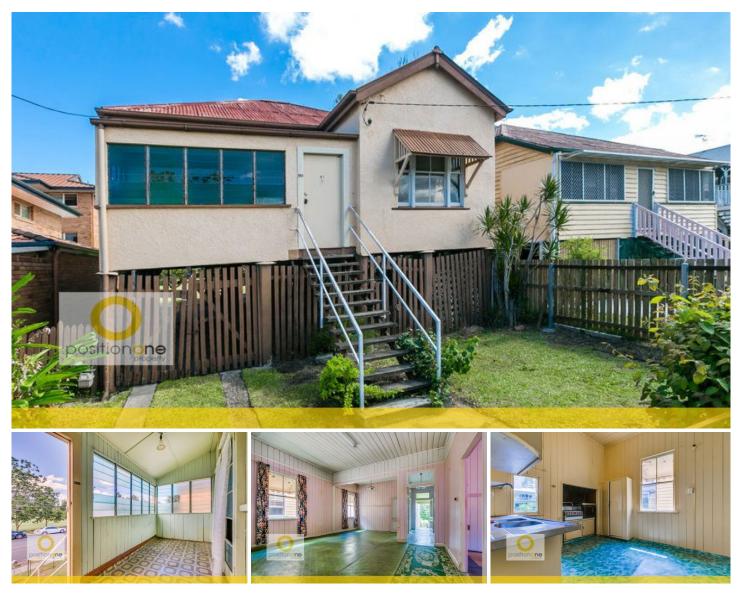

## 61 Baines Street KANGAROO POINT QLD

Located in the heart of Kangaroo Point this level 405m2 property is a blank canvas for the astute buyer looking to add their own pages to the history of this pre 1911 home. With a northerly aspect and views to the city from the front door and the "Gabba" lights from the backyard this property has boundless potential for those wanting to leave the car at home and immerse themselves into the Kangaroo Point lifestyle.

## THE FEATURES

- O Pre 1911 home
- O VJ Walls with soaring high ceilings
- O Fully fenced yard

O - Approx 2 km from Brisbane CBD and Southbank Parklands

O - 150 metre stroll to the Pineapple Hotel

O - 600 metre walk to the "Gabba" and Kangaroo Point