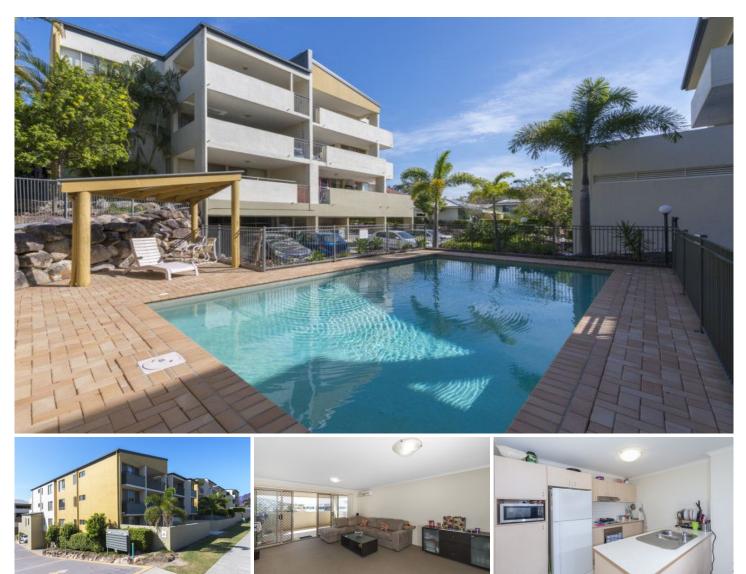

## 30/8 Mascar Street UPPER MOUNT GRAVATT QLD

This well positioned two bedroom, two bathroom unit is located within the Mascar Garden's Complex and is close to EVERYTHING including walking distance to Westfield's Garden City Shopping Centre.

The open plan living accommodates a combined lounge/dining and a serviceable well designed kitchen with stainless steel appliances, including dishwasher. From here the space opens out onto a massive balcony large covered deck, just perfect for entertaining the entire family.

The two spacious bedrooms both boast floor to ceiling mirrored built-in wardrobes and the main has the added advantage of large ensuite.

The main bathroom is modern and contains a versatile shower/bath combination for all members of the family.