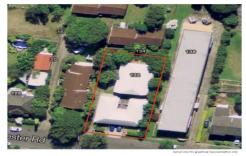

## 134 Chester Road ANNERLEY QLD

On the border of Tarragindi, there?s a real estate adage that says, ?Position, Position, Position? is your key to success. Every so often, you will be blessed with an opportunity to secure a prime and remarkable elevated development block of 1,012m2 in one of Brisbane's most sought after suburbs Tarragindi / Annerley.

Removal and or development can be considered or hold them for rental returns as the current shrewd owners are doing.

8 4 🔓 3 🖨

Land Size: 1012 sqm

View : https://www.positionone.com.au/sale/qld/inn

er-south/annerley/residential/block-of-units/