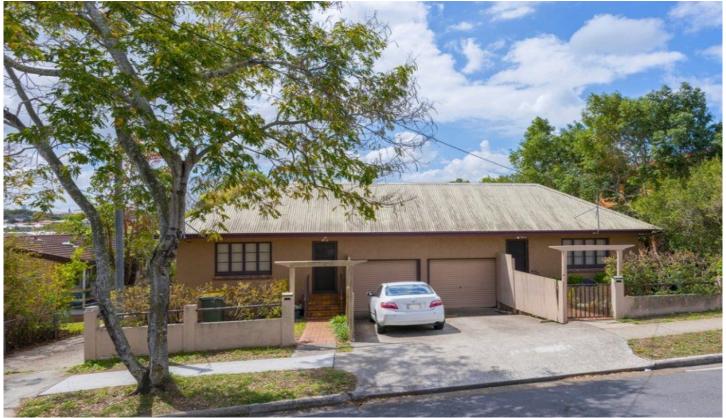

## 134 Chester Road ANNERLEY QLD

On the border of Tarragindi, there?s a real estate adage that says, ?Position, Position, Position? is your key to success. Every so often, you will be blessed with an opportunity to secure a prime and remarkable elevated development block of 1,012m2 in one of Brisbane's most sought after suburbs Tarragindi / Annerley.

The property currently consists of 3 units with wonderful tenants returning \$1,290 per week. (Unit 1 - \$370 p/wk, Unit 2 - \$350 p/wk and Unit 3 - \$470 p/wk) each unit is on separate electricity & water metres.

Removal and or development can be considered or hold them for rental returns as the current shrewd owners are doing.

8 4 🔓 3 🖨

Land Size: 1012 sqm

View : https://www.positionone.com.au/sale/qld/inn

er-south/annerley/residential/block-of-units/