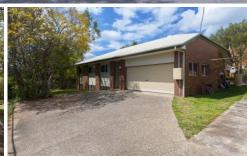

The property currently consists of 3 units with wonderful tenants returning \$1,290 per week. (Unit 1 - \$370 p/wk, Unit 2 - \$350 p/wk and Unit 3 - \$470 p/wk) each unit is on separate electricity & water metres.