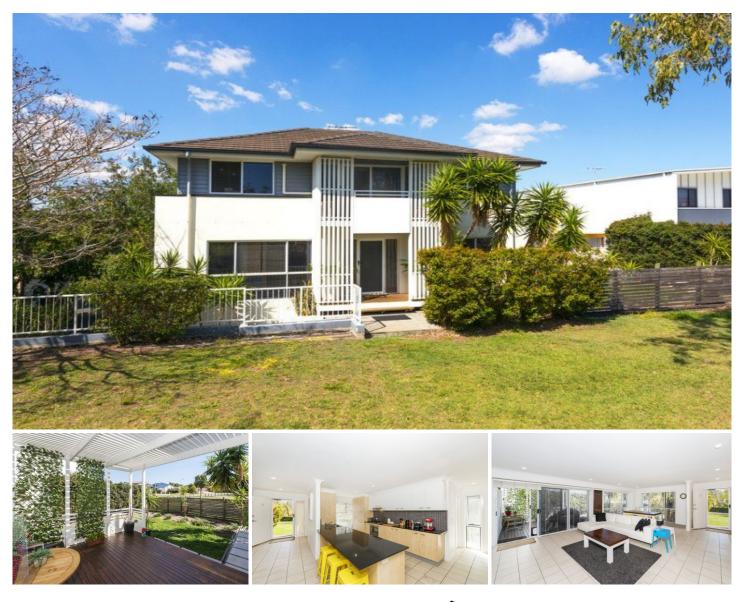

## 6 Tomahawk Close MURARRIE QLD

PARK HILL ESTATE - Free Standing Home with no body corp fee's. Positioned in arguably one of Park Hills most sought after Blue Chip streets ?Tomahawk Close?. Opposite parklands this spacious home offers affordable entry into this premium city edge precinct, and presents substantial lifestyle and investment appeal.

Offering many lifestyle options, exceptional in presentation this home is also stylishly elegant, low in maintenance and very family friendly while catering to the relaxed indoor ? outdoor living that suits our Brisbane lifestyle.

With 3 bedrooms, 2 bathrooms, 3 separate living zones, spacious well appointed modern kitchen, covered outdoor entertaining area, fully fenced landscaped backyard and 2 car on site parking.

3 🛤 2 🚔 2 🛱