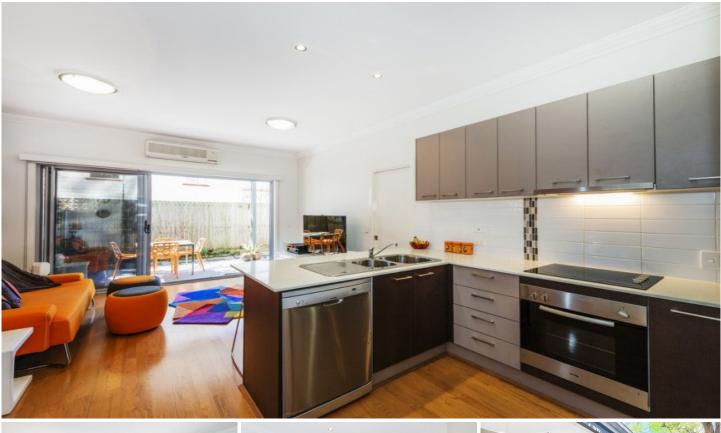

## 2/27 Birdwood Road HOLLAND PARK WEST QLD

Located in an ultra convenient location, this Funky Open Plan townhouse is waiting for its new owners. It offers an open plan design with doors that flow seamlessly out to a relaxing rear private courtyard. With a functional kitchen and air-conditioning for your comfort. You will not be disappointed!

Wonderful features include:

- East facing courtyard
- 2 Large Ensuited Bedrooms, both with built-in robes
- Contemporary kitchen with stainless steel appliances and dishwasher.
- Open plan design
- Upstairs Study Nook/Casual Living Area
- Low Body Corporate Rates
- Crimsafe on all windows and sliding doors