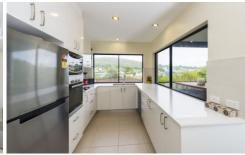

A modern well appointed kitchen features European appliances, spacious stone benchtops and ample storage.

2 🕒 2 📛 2 🖨

**View**: https://www.positionone.com.au/sale/qld/southsid e/mount-gravatt-east/residential/unit/5676439