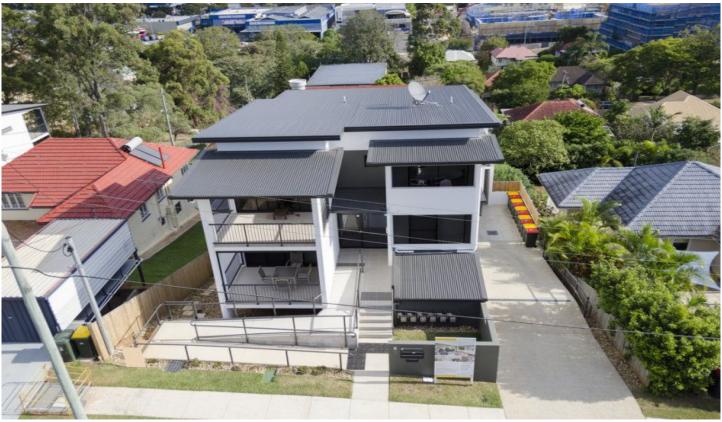

## 1/15 Raffles Street MOUNT GRAVATT EAST QLD

Rare contemporary near new unit with pet approval for two of your fury family members. The sheer brilliance of this residence which spans over approximately a gross area of approximately 120 sqm includes 2 large bedrooms, 2 bathrooms, light filled open plan living area, modern well appointed kitchen, large outdoor alfresco area and two car tandem car parking?this is cosmopolitan living at it's very best!

This idyllic residence offers all the convenience of inner city living, a relaxed atmosphere and stylish design where space is paramount and the internal vibes are magnificent. The contemporary layout features an airy open plan design that flows out onto an expansive paved alfresco area.